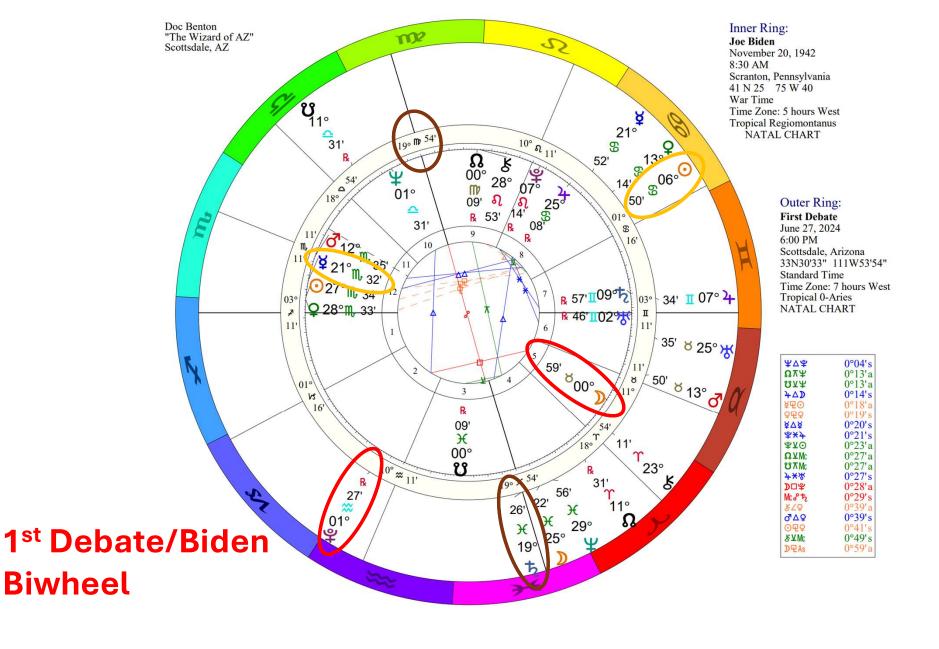

So, I was right about many things, but I was wrong about my conclusion that Biden would do well in his first debate with Trump. However, even though my estimate was wrong, the astrology still works. Let's see why.

# Joe Biden NATAL CHART