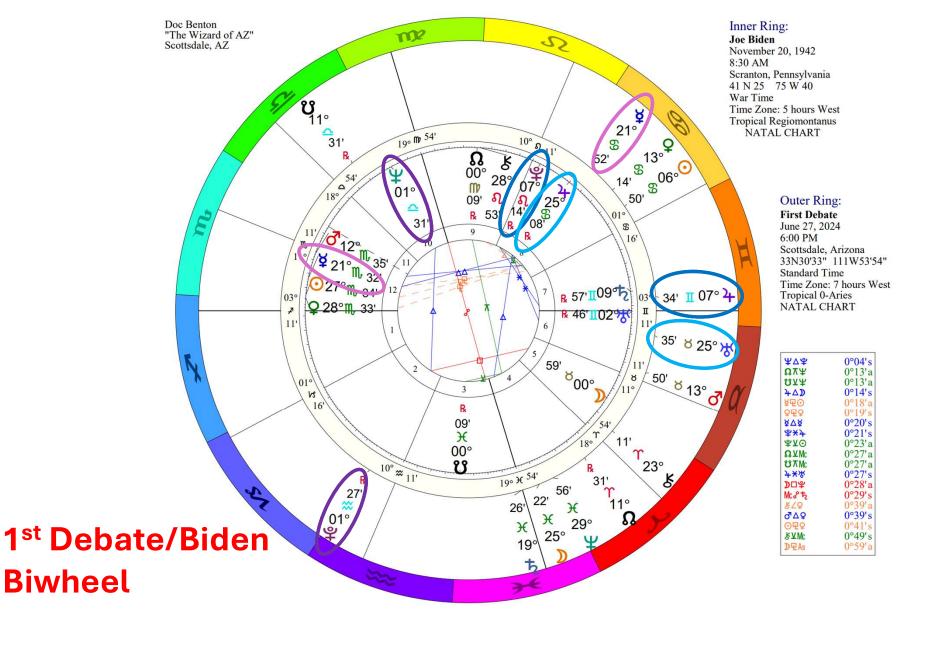

So, I was right about many things, but I was wrong about my conclusion that Biden would do well in his first debate with Trump. However, even though my estimate was wrong, the astrology still works. Let's see why.

# Joe Biden NATAL CHART