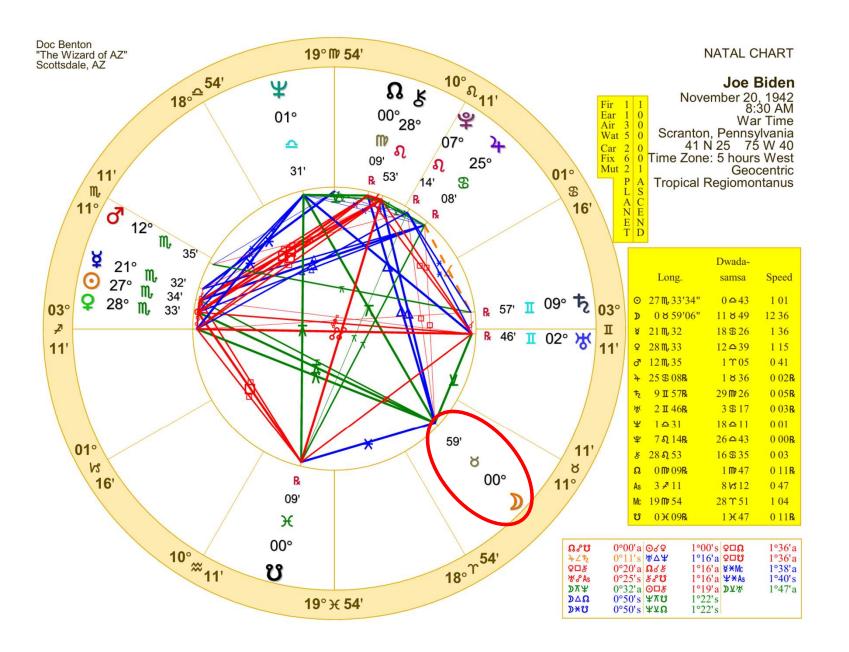

America.
- Political turmoil for Netanyahu.

- Possible illness or change in status for King Charles.
- The astrological causes for the cancers of both King Charles and Princess Kate
- A possible change in royal or political leadership in the United Kingdom.
- The possibility of a wider Middle East war involving Iran happening around April 8, 2024.
- Anguish for President Biden over the fate of his son, Hunter.
- Advances in technology. (artificial intelligence, nuclear fusion)
- Why we are seeing so much political division in America.
- Why 2024 may be the "Year of Wounding."

So, I was right about many things, but I was wrong about my conclusion that Biden would do well in his first debate with Trump. However, even though my estimate was wrong, the astrology still works. Let's see why.







# Joe Biden NATAL CHART

# Transit to Natal:

| 2023                                     | Jan | Feb | Mar | Apr | May | Jun | Jul | Aug | Sep | Oct | Nov | Dec |
|------------------------------------------|-----|-----|-----|-----|-----|-----|-----|-----|-----|-----|-----|-----|
| <b>♀□</b> (0 <b>≈</b> 59, 0 <b>ठ</b> 59) |     |     |     |     |     |     |     |     |     |     |     |     |
| 2023                                     | Jan | Feb | Mar | Apr | May | Jun | Jul | Aug | Sep | Oct | Nov | Dec |

### Transit to Natal:

| 2024                    | Jan | Feb | Mar | Apr | May | Jun | Jul | Aug | Sep | Oct | Nov | Dec |
|-------------------------|-----|-----|-----|-----|-----|-----|-----|-----|-----|-----|-----|-----|
| <b>♀□)</b> (0≈59, 0859) |     | 21  |     |     |