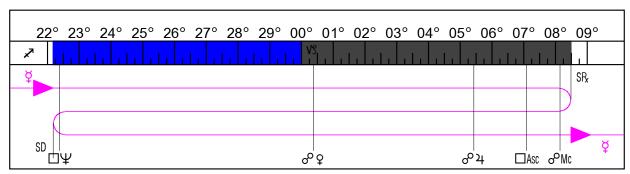

#### 2023-12-14 10:56 pm 08° v508' R ♀ ♂ Mc

Mercury Opposite Midheaven (Retrograde)

Communication, particularly with superiors or authority figures, could prove troublesome. You may not think like they do or may find that your thoughts even run opposite to theirs. Your thoughts may be more on home and family.

2023-12-16 09:12 pm 07° √\$05′ R<sub>x</sub> ♀ □ Asc

Mercury Square Ascendant (Retrograde)

You may have some difficulty speaking or getting your ideas and thoughts across to others. You might say the wrong thing.

2023-12-18 05:22 pm 05° v326' R ♀ ♂ 4

Mercury Opposite Jupiter (Retrograde)

Your thoughts and ideas may not mesh with the plans and methods of someone you meet with today. You could find yourself saying things against the way they do things. Your ideas may run counter to some plan of action.

```
2023-12-22 04:38 pm 00° № 23' R ♀ o° ♀
```

Mercury Opposite Venus (Retrograde)

You may have difficult thoughts or conversations with someone you love or care for, or your ideas may go against the values of someone who confronts you.

```
2023-12-31 05:53 am 22° ₹23' R ♀ □ Ψ
```

Mercury Square Neptune (Retrograde)

Not the clearest of times. There is the danger of foggy thinking and of your being misled or getting too carried away with some plan or idea. A lot of mental pressure.

```
2024-01-03 11:56 am 22° ₹23' ♀ □ Ψ
2024-01-14 04:18 am 00° №23' ♀ ♂ ♀
2024-01-18 11:25 am 05° №26' ♀ ♂ ♀
2024-01-19 06:56 pm 07° №05' ♀ □ №
2024-01-20 02:39 pm 08° №08' ♀ ♂ №
2024-01-20 09:04 pm 08° №29' ♀ Leaves Rx Zone
```