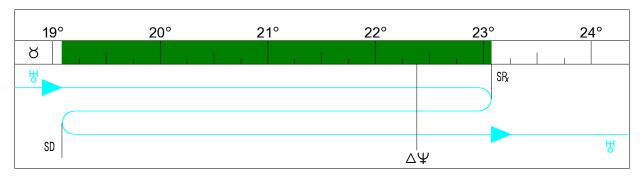

### Uranus Stationary Retrograde 2023-08-28 in 08th House

```
2023-05-12 04:03 am 19°{\it C}05' {\it V} Enters Rx Zone 2023-07-18 01:05 pm 22°{\it C}23' {\it V} {\it L} {\it V} 2023-08-28 05:05 pm 23°{\it C}05'{\it R} {\it V} Stationary Retrograde 2023-10-09 04:16 pm 22°{\it C}23'{\it R} {\it V} {\it L} {\it V}
```

### Uranus Trine Neptune (Retrograde)

There is the possibility of new visions or sudden insights into your self-image or into your ideals and dreams. A time to reshape and renew your philosophy or religion, during which your imagination is at full tilt. Breakthroughs in compassion and communion.

```
2024-01-26 09:39 pm 19°℃05' ∜ Stationary Direct 2024-04-30 03:13 pm 22°℃23' ∜ △ ∜ 2024-05-12 02:39 pm 23°℃05' ∜Leaves Rx Zone
```