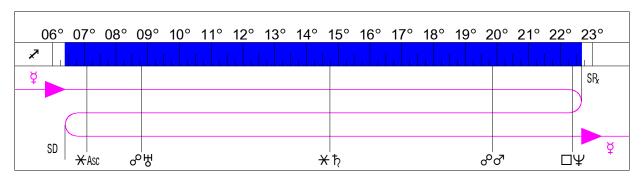

#### Mercury Stationary Retrograde 2024-08-04 in 11th House

```
2024-07-16 08:52 pm 21° ଣ25' ¥ Enters Rx Zone
```

2024-08-04 09:51 pm 04° m 06' R ♀ Stationary Retrograde

Mercury Stationary Retrograde in 11th House

Sometimes when you choose to lean on friends, you find they're leaning on you already, and then everybody gets confused. The next three weeks give you the chance to discover and address this kind of situation so that good feelings remain all around and everyone is back on a mutual course. One reason this can happen to begin with is that you may have been paying

too much attention to your own goals and aspirations and lost track of your personal support grouping. A little healthy self-introspection may help your own ambitions find better focus and general support where you can most rely on it.

2024-08-14 05:14 am 00° m 23' R ♀ ★ ♀

Mercury Sextile Venus (Retrograde)

You have a clear vision into your own inner sense of values, how you appreciate and love. A good time to examine and think about what is important and of lasting value.

2024-08-28 02:07 pm 21° ഒ25' ¥ Stationary Direct

Mercury Stationary Direct in 11th House

You may have found the last few weeks have required you to spend some time pinning down just who your real friends are. Misplaced expectations can make for delay, but once you've separated the wheat from the chaff you'll have a better idea of who is really in the game. Now is the time to nail down those connections who had been hovering in the wings, time to get the message through to the ones who matter. That's important because you may soon need a shoulder to lean on, or at least a reliable counterpart who can help provide focus and serve as radar when the fog rolls in.