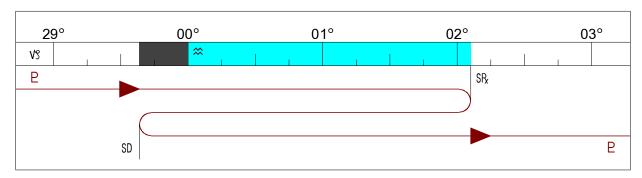

#### Pluto Stationary Retrograde 2024-05-02 in 04th House

```
2024-01-09 04:38 pm 29° №38' P Enters Rx Zone
2024-05-02 06:23 am 02° ≈ 06' R P Stationary Retrograde
2024-10-11 01:30 pm 29° №38' P Stationary Direct
2025-02-02 07:12 am 02° ≈ 06' P Leaves Rx Zone
```