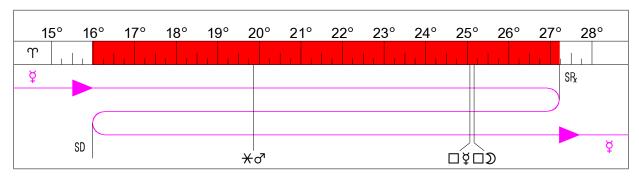

#### 2024-04-07 09:20 pm 25° \cap 10' \cap \chi \square \cap \square \chi \qquare \chi \square \chi \square \chi \qquare \chi \square \chi \qquare \chi \qquare \chi \qquare \chi \qquare \chi \qquare \chi

Mercury Square Moon (Retrograde)

You may find that your ideas and thoughts run counter to what is going on around you, resulting in a lack of support or respect for what you think. There could be arguments, especially with younger persons.

2024-04-08 01:16 am 25° T 04' R ♀ □ ♀

Mercury Square Mercury (Retrograde)

You will find that your mind and thoughts will be very intense just now. There could be a lot of pressure to make decisions that you will regret later. Plenty of nervous energy.

2024-04-15 06:50 am 19° T51' R ♀ ★ ♂

Mercury Sextile Mars (Retrograde)

Your mind is quick and sharp, and your words are the only weapon you will need today. You have insight into your emotions and drive, and you can talk about your feelings with great insight and fluidity.