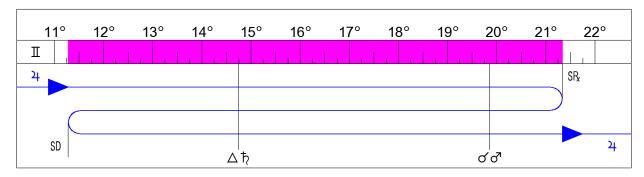

### Jupiter Stationary Retrograde 2024-10-08 in 09th House

```
2024-07-15 07:51 am 11° II 17' 4 Enters Rx Zone
2024-08-02 03:20 pm 14° II 45' 4 Δ †γ
2024-09-08 03:42 pm 19° II 51' 4 σ σ'
2024-10-08 11:19 pm 21° II 20' R<sub>2</sub> 4 Stationary Retrograde
2024-11-08 02:29 am 19° II 51' R<sub>2</sub> 4 σ σ'
```

### Jupiter Conjunct Mars (Retrograde)

Things are happening, and your career or path depends upon your own ambition and drive, which are strong now. Able to use good common horse-sense, you can feel trends and make the right moves. A time to get ahead by taking action.

#### 2024-12-18 09:23 pm 14° II 45′ R 4 △ ħ

## Jupiter Trine Saturn (Retrograde)

A real time to buckle down and consolidate your career. Your organizational abilities and sense of responsibility will be what guide you and prove successful. Your career could assume a much more determined and solid form -- a firm foundation.

```
2025-02-04 02:56 am 11° \mathbb{I} 17' 4 Stationary Direct 2025-03-23 06:10 am 14° \mathbb{I} 45' 4 \Delta \hbar 2025-04-22 11:39 pm 19° \mathbb{I} 51' 4 \sigma \sigma
```

#### Jupiter Conjunct Mars

Things are happening, and your career or path depends upon your own ambition and drive, which are strong now. Able to use good common horse-sense, you can feel trends and make the right moves. A time to get ahead by taking action.

2025-04-30 01:12 pm 21° II 20' 4 Leaves Rx Zone