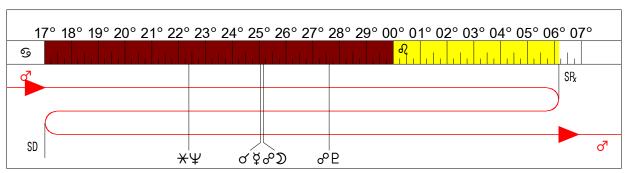

# Mars Stationary Retrograde 2024-12-06 in 10th House

```
2024-10-04 09:41 pm 17° 901' ♂ Enters Rx Zone
2024-10-16 00:12 am 22° 923' ♂ ★ ¥
2024-10-22 01:40 am 25° 904' ♂ ♂ ♥
2024-10-22 07:17 am 25° 910' ♂ ♂ ♪
2024-10-28 08:11 am 27° 937' ♂ ♂ ₽
2024-12-06 04:32 pm 06° € 10' ₺ ♂ Stationary Retrograde
```

## Mars Stationary Retrograde in 10th House

Jousting for position can be the order of the day during this period, and you may find the competition gets stiff until everybody gets their territory. The trick is to avoid permanent conflicts that could haunt you later. Life can be a tournament, but it shouldn't be a war. So be ready to take as well as you give and don't stubbornly grasp at what's not worth fighting for. You'll more likely find a position by repositioning than by siege or going down with the ship. Winning is about survival, not conquest -- you needn't be the last or only one left standing at

the end of the day. It's all about if you fell down, did you get up?

2025-01-12 07:28 am 27°937'R 3'8' P

Mars Opposite Pluto (Retrograde)

A real power struggle could be in the wind. An emotional person or event challenges your sense of privacy and inner growth. Someone may get very personal with you.

2025-01-18 10:58 am 25° ඉ10' R අ ව

Mars Opposite Moon (Retrograde)

You may have an emotional confrontation with someone younger than you. Your feelings, or the feelings of someone who supports you, may be hurt.

Mars Conjunct Mercury (Retrograde)

Brilliant flashes of insight and problem solving may suddenly require a second look as Mars backs off your Mercury. Easy solutions will take a bit more work until they can be hammered into workable pathways to success. Mental effort can tire just as easily as physical, however, so don't beat your head against obstacles that don't respond on first approach, but be willing to try, try again with smaller steps until it all comes together. Instant results are less important (and less likely) than final triumph over the long haul. Headway in the smaller leads to the greater good.

2025-01-25 07:45 pm 22°923' $\aleph$   $\sigma$   $\star$   $\Psi$ 

Mars Sextile Neptune (Retrograde)

A strong drive to unify and simplify. You want something more imaginative and less mundane. A yearning for other worlds and for some more cosmic form of love.

2025-02-23 06:54 pm 17° 901' ♂ Stationary Direct

Mars Stationary Direct in 10th House

Throwing your energies into various forms of self-promotion may have yielded not much forward motion lately, but a turnaround is now becoming available if you corral your energies and choose a single plan of operations. Single-minded career efforts will find reward and you will be judged by your level of commitment to your own exertions. Believe in yourself and follow word with deeds -- it's the proof of the pudding where others are concerned. Where you make an impression with manifested self-confidence, there you will find fast friends and lasting connections.

2025-03-27 08:08 pm 22° $\circ$ 23'  $\checkmark$   $\times$   $\Psi$  2025-04-05 00:15 am 25° $\circ$ 04'  $\checkmark$   $\checkmark$ 

Mars Conjunct Mercury

Mars launching forward on your Mercury should set mental sparks flying and energize solutions to previously puzzling problems. However, the urge to smash idols and cut the Gordian knot should be tempered with second thoughts, as there's no turning back once you burn a bridge behind you. Remember that things are only just coming together and it still may take some work to get the kinks out before you go for full throttle. Burning the midnight oil should come more easily now, even to the point of difficulty in turning your mind off when you need to take a rest.

2025-05-01 11:08 pm 06° പ് 10' ♂Leaves Rx Zone