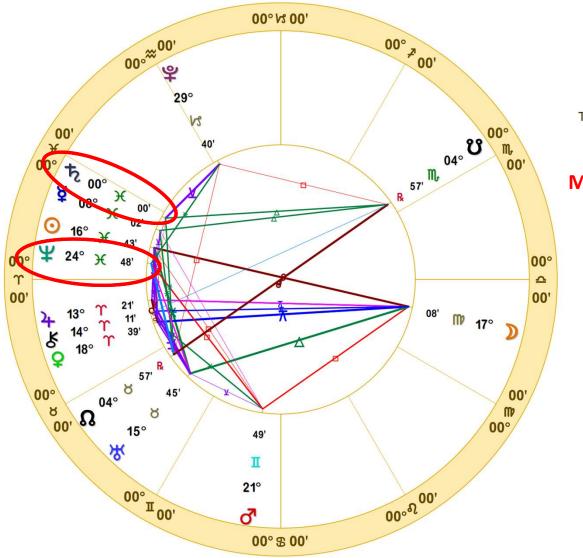

MARS SATIONARY AT 8+ DEGREES GEMINI

In January 2023, Mars is stationary at 8+ degrees Gemini for almost the entire month. Whenever Mars stations for a period, there is, according to Andre Barbault, an increased risk of war and aggression. So far in January we've seen a dramatic ramping up of the war in Ukraine.

America is also quite affected by this Mars station since Uranus is at 8+ degrees Gemini in all the July 1776 charts. Hence, we've seen a terrorist attack in New York City on New Year's Eve, attacks on our power grids (Uranus= electricity, Mars=aggression), and a rebellious Republican Congress.

Furthermore, the issues we are experiencing now in America may be revisited during the waxing square (July 24, 2023), the opposition (December 6, 2023), the waning square (April 3, 2024, and the next conjunction (August 2, 2024).