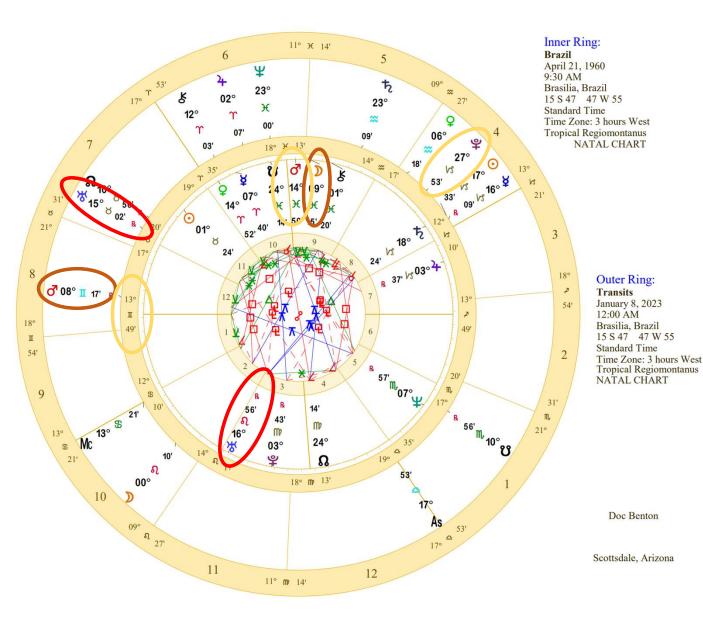

## Brazil 1/8/2023

Brazil experienced its own January 6 style attempt by radicals to overthrow their elected leader.