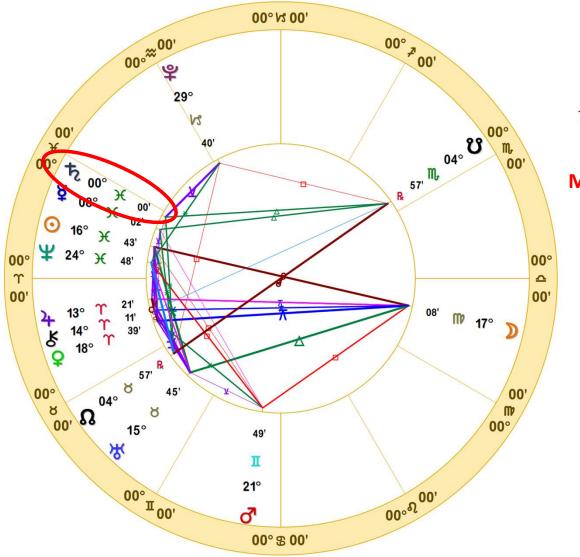

# SATURN SEMISEXTILE PLUTO

Doc Benton

Scottsdale, AZ

"The Wizard of AZ"

Transits March 3, 2023 3:24:26 PM MST Standard Time Scottsdale, Arizona 33N30'33" 111W53'54" Time Zone: 7 hours West Geocentric Tropical 0-Aries

March 3, 2023

heliocentrically sextile Pluto on March 11, 2023. **Recall that Saturn and** Pluto were conjunct in Capricorn on January 12, 2020, and this initiated a period in which many of the world's structures began to break down. In March, we enter a new phase in which Saturn and Pluto begin to work more independently of one another.

Saturn will be

geocentrically

semisextile Pluto on

March 3, 2023, and