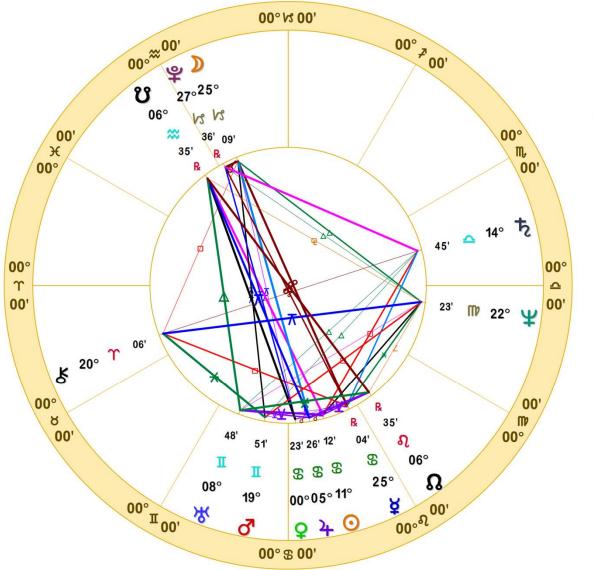

USA Libra July 2, 1776 11:50 AM Local Mean Time Philadelphia, PA 39N57'08" 75W09'51" Time Zone: 0 hours West Geocentric Tropical 0-Aries

Doc Benton

The Hanged Man

Scottsdale, AZ 85255

July 2, 1776

2023, I will generally use the July 2, 1776, chart for the passage of the **Resolution for** Independence. I'll use a natural, 0-degree Aries rising chart since birth times for mundane charts are not always dependable. Also, what I say here will apply to July 4, 1776, charts for America, too. And notice that planets moving through Pisces can trigger the Neptune/Mars square.

# BUT FIRST, LET'S LOOK AT A FEW CURRENT EVENTS ...

Inner Ring: Libra USA July 2, 1776 11:50 AM LMT Philadelphia, PA 39N57'08" 75W09'51" Local Mean Time Time Zone: 0 hours West Tropical 0-Aries NATAL CHART

> Outer Ring: Sun enters Cap 12-21-2022 December 21, 2022 2:48:01 PM MST Scottsdale, Arizona 33N30'33" 111W53'54" Standard Time Time Zone: 7 hours West Tropical Regiomontanus NATAL CHART

| Long.                                                                                                                                                                              |
|------------------------------------------------------------------------------------------------------------------------------------------------------------------------------------|
| <ul> <li>○ 5 4 36</li> <li>〕 2 以 00</li> <li>⊉ 22 4 34</li> <li>♀ 7 7 33</li> <li>♂ 15 Ⅱ 36</li> <li>4 17 8 46</li> <li>た 18 4 06</li> <li>歩 27 8 05</li> <li>¥ 27 以 28</li> </ul> |