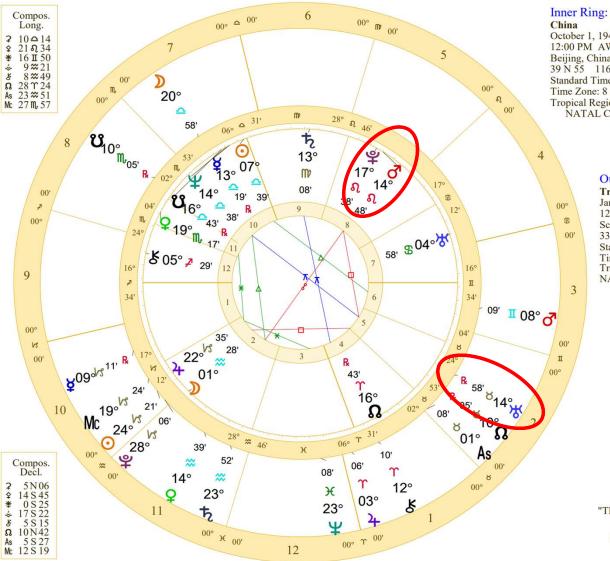

## China 1/14/2023

Covid deaths have surged in China as it has eased restrictions.

Biden 1/9/2023

There are many ways in which transiting Mars conjunct Saturn could manifest, but since natal Mars is conjunct Biden's 12<sup>th</sup> house and co-rules it, either hidden enemies or self-undoing could be involved. And with Jupiter in opposition to 10<sup>th</sup> house Neptune, the current document scandal is no surprise.