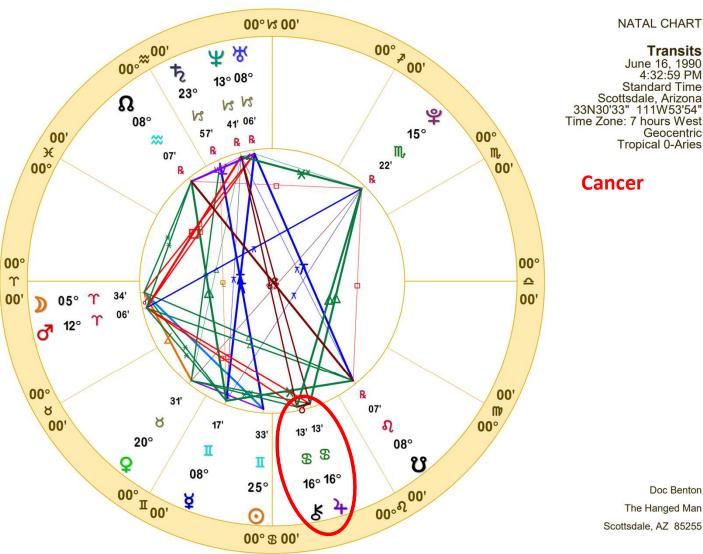

## China 1/14/2023

Covid deaths have surged in China as it has eased restrictions.

Biden 1/9/2023

There are many ways in which transiting Mars conjunct Saturn could manifest, but since natal Mars is conjunct Biden's 12<sup>th</sup> house and co-rules it, either hidden enemies or self-undoing could be involved. And with Jupiter in opposition to 10<sup>th</sup> house Neptune, the current document scandal is no surprise.

### The Mars-Saturn Arc **Transform chart for Biden gives us insight** into what transits involving these two planets mean for him. With the conjunction occurring in the 11<sup>th</sup> house in Virgo, he works collaboratively with others and he wants to do everything by the book. However, with Sun in the 12th house, Moon in the 8<sup>th</sup>, Scorpio rising, and Moon in Gemini square Mars and Saturn, he really doesn't want to talk about it! He would prefer for it all to remain hidden.