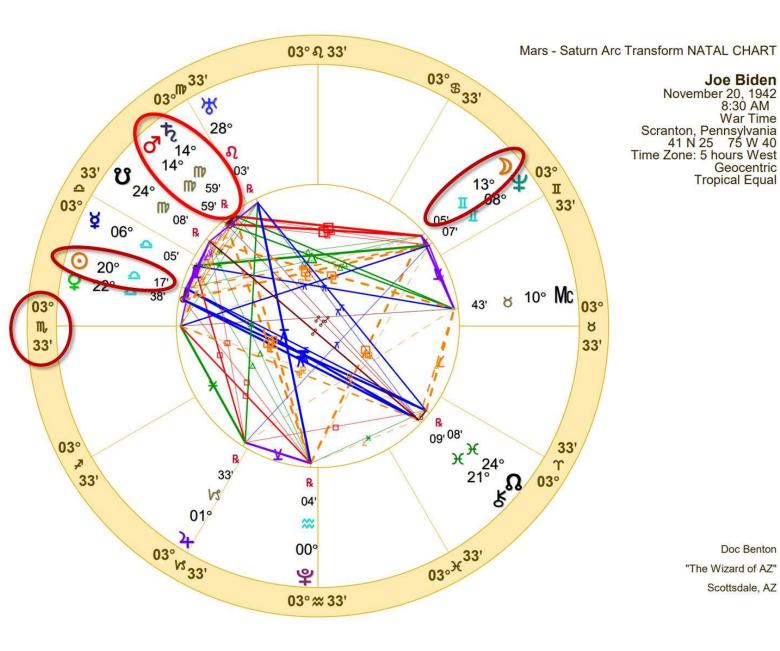

### The Mars-Saturn Arc **Transform chart for Biden gives us insight** into what transits involving these two planets mean for him. With the conjunction occurring in the 11<sup>th</sup> house in Virgo, he works collaboratively with others and he wants to do everything by the book. However, with Sun in the 12th house, Moon in the 8<sup>th</sup>, Scorpio rising, and Moon in Gemini square Mars and Saturn, he really doesn't want to talk about it! He would prefer for it all to remain hidden.