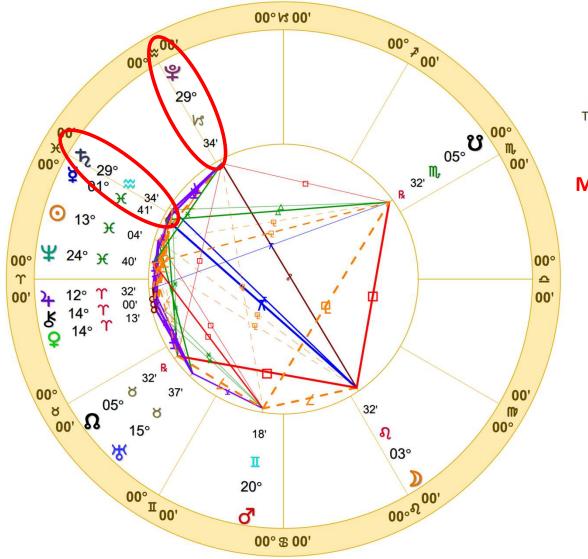

USA Libra July 2, 1776 11:50 AM Local Mean Time Philadelphia, PA 39N57'08" 75W09'51" Time Zone: 0 hours West Geocentric Tropical 0-Aries

Doc Benton

The Hanged Man

Scottsdale, AZ 85255

July 2, 1776

2023, I will generally use the July 2, 1776, chart for the passage of the **Resolution for** Independence. I'll use a natural, 0-degree Aries rising chart since birth times for mundane charts are not always dependable. Also, what I say here will apply to July 4, 1776, charts for America, too. And notice that planets moving through Pisces can trigger the Neptune/Mars square.

# BUT FIRST, LET'S LOOK AT A FEW CURRENT EVENTS ...

Inner Ring: Libra USA July 2, 1776 11:50 AM LMT Philadelphia, PA 39N57'08" 75W09'51" Local Mean Time Time Zone: 0 hours West Tropical 0-Aries NATAL CHART

> Outer Ring: Sun enters Cap 12-21-2022 December 21, 2022 2:48:01 PM MST Scottsdale, Arizona 33N30'33" 111W53'54" Standard Time Time Zone: 7 hours West Tropical Regiomontanus NATAL CHART

| Long.                                                                                                                                                                              |
|------------------------------------------------------------------------------------------------------------------------------------------------------------------------------------|
| <ul> <li>○ 5 4 36</li> <li>〕 2 以 00</li> <li>⊉ 22 4 34</li> <li>♀ 7 7 33</li> <li>♂ 15 Ⅱ 36</li> <li>4 17 8 46</li> <li>た 18 4 06</li> <li>歩 27 8 05</li> <li>¥ 27 以 28</li> </ul> |