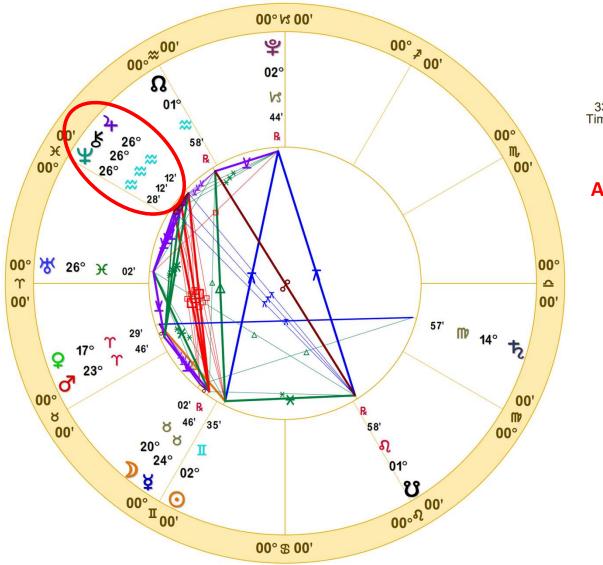

## SATURN ENTERS PISCES

There will be some important sign changes in 2023. **Saturn** will move into Pisces, **Pluto** will briefly move into Aquarius, **Jupiter** will move into Taurus, **Mars** will finally move into Cancer, and the **North Node** will move into Aries. Also, **Jupiter will conjoin with Chiron** in March of 2023.

#### Transits March 7, 2023 6:34:39 AM Standard Time Scottsdale, Arizona 33N30'33" 111W53'54" Time Zone: 7 hours West Geocentric Tropical 0-Aries

Doc Benton

The Hanged Man

Scottsdale, AZ 85255

#### March 7, 2023

### Saturn co-present with Neptune in Pisces

When Saturn is in Pisces, we also expect some old structures to deteriorate and dissolve, and since it will be co-present with Neptune, it will also be like a conjunction with Neptune. This influence will last about three years and will culminate with a Saturn/Neptune conjunction at 0+ degrees Aries. Both Russia and America will be affected.