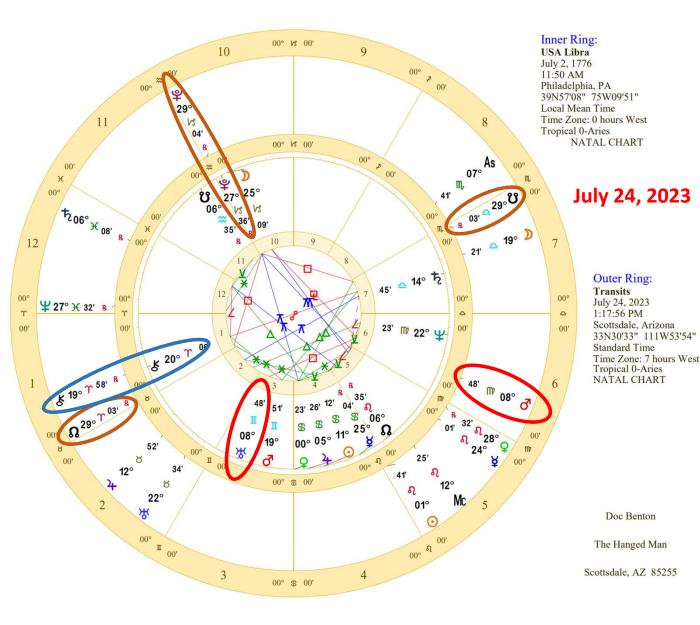

MARS SATIONARY AT 8+ DEGREES GEMINI

In January 2023, Mars is stationary at 8+ degrees Gemini for almost the entire month. Whenever Mars stations for a period, there is, according to Andre Barbault, an increased risk of war and aggression. So far in January we've seen a dramatic ramping up of the war in Ukraine.

America is also quite affected by this Mars station since Uranus is at 8+ degrees Gemini in all the July 1776 charts. Hence, we've seen a terrorist attack in New York City on New Year's Eve, attacks on our power grids (Uranus= electricity, Mars=aggression), and a rebellious Republican Congress.

Furthermore, the issues we are experiencing now in America may be revisited during the waxing square (July 24, 2023), the opposition (December 6, 2023), the waning square (April 3, 2024, and the next conjunction (August 2, 2024).