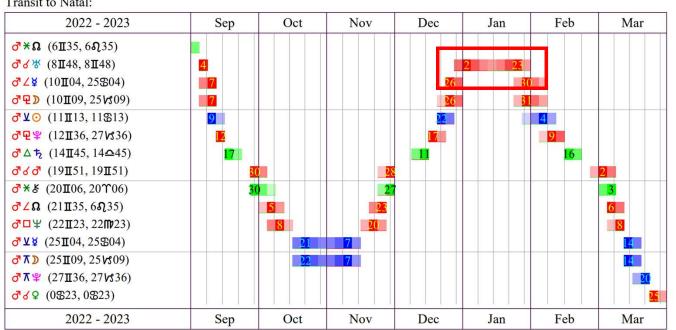

Furthermore, the issues we are experiencing now in America may be revisited during the waxing square (July 24, 2023), the opposition (December 6, 2023), the waning square (April 3, 2024, and the next conjunction (August 2, 2024).