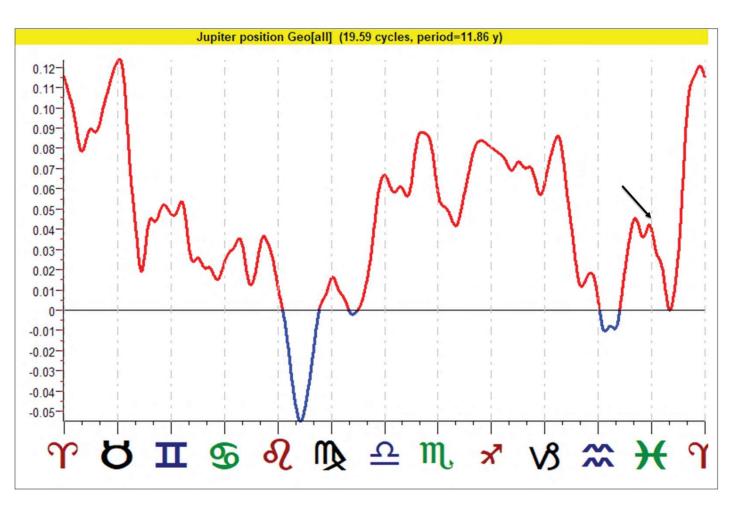

THE BARBAULT PLANETARY CYCLE INDEX

The good news is that even though a single madman can still destroy the world, we can, nonetheless, expect many things to be better in 2023. For one thing, the Barbault Planetary Cycle Index hit its low for the century in March 2022 and is now on the way up. Also, the non-Lunar planets are no longer hemmed in by the Nodes as they were in January through April of 2022 (*Kala Sarpa Yoga*). Thus, energy is now flowing better, and we are at the start of an upswing that will last for several years. Nonetheless, these days it's still possible for one madman to destroy the world, and so we must continue to be vigilant even as things improve.