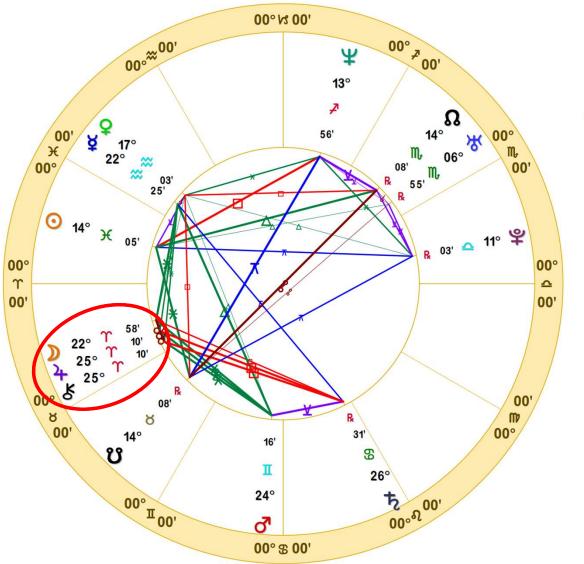

USA Libra July 2, 1776 11:50 AM Local Mean Time Philadelphia, PA 39N57'08" 75W09'51" Time Zone: 0 hours West Geocentric Tropical 0-Aries

Doc Benton

The Hanged Man

Scottsdale, AZ 85255

July 2, 1776

2023, I will generally use the July 2, 1776, chart for the passage of the **Resolution for** Independence. I'll use a natural, 0-degree Aries rising chart since birth times for mundane charts are not always dependable. Also, what I say here will apply to July 4, 1776, charts for America, too. And notice that planets moving through Pisces can trigger the Neptune/Mars square.

# BUT FIRST, LET'S LOOK AT A FEW CURRENT EVENTS ...

Inner Ring: Libra USA July 2, 1776 11:50 AM LMT Philadelphia, PA 39N57'08" 75W09'51" Local Mean Time Time Zone: 0 hours West Tropical 0-Aries NATAL CHART

"The Wizard of AZ"

Scottsdale, AZ

We've survived three geocentric and one heliocentric Pluto returns that occurred on February 22, June 4 (helio), July 9, and December 30. The existential crises we were challenged by were a possible war with Russia abroad and the collapse of democracy at home. Both issues were revisited in December 2022, and there will be a near conjunction throughout fall 2023. Will we default on the debt?