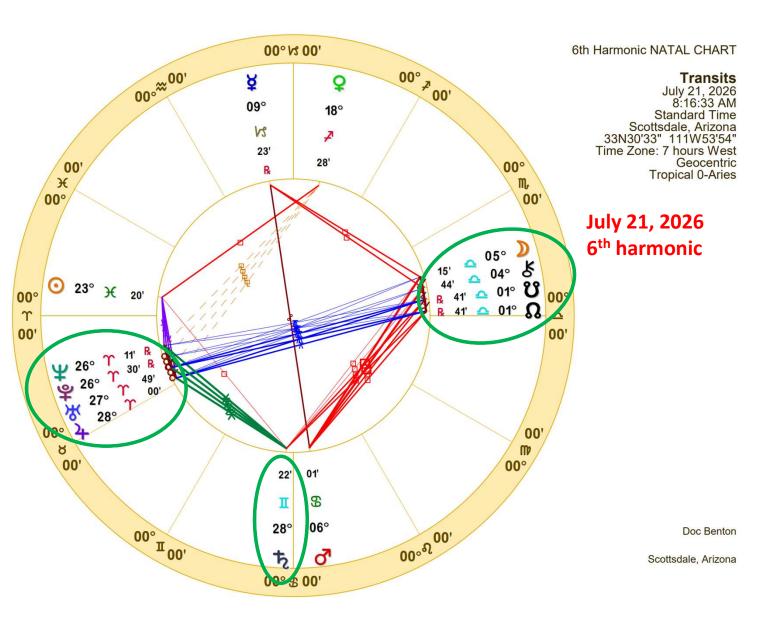

## The most beautiful day!

Furthermore, since so many planets will be sextile to one another on this day, the 6<sup>th</sup> harmonic chart will be activated and in that chart Jupiter, Uranus, Neptune, and Pluto will be conjunct and sextile Saturn, and Moon, Chiron, and Lunar Nodes will also be conjunct. It may be years before humanity recognizes this turning point but mark it on your calendar!