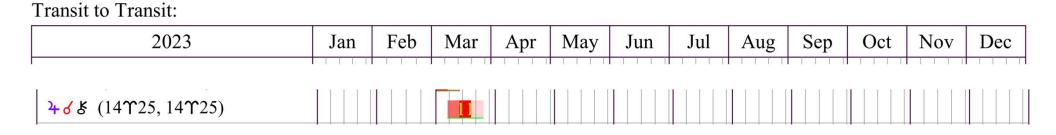

# JUPITER CONJUNCT CHIRON

Jupiter will be conjunct Chiron in Aries throughout most of March and will be exact on March 11. Chiron can cause wounding, healing, or transcendence, and Jupiter expands things while Aries is a sign that seeks independence of self. On the downside, there may be more wounding through war, but on the positive side there will likely also be some who find a deep spirituality or transcendence within their own being rather than exterior religions. We may or may not immediately see the consequences of this conjunction but keep an eye out for things related to the keywords above. Let's look now at what Jupiter/Chiron conjunctions have done in the past.