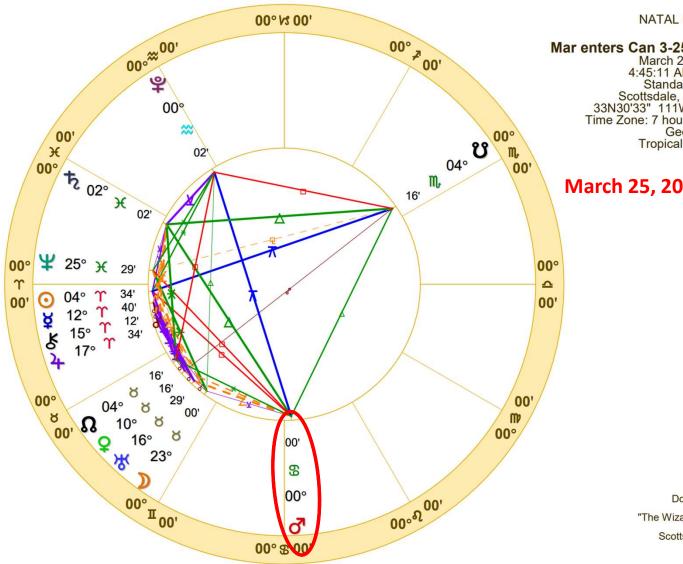

## SATURN ENTERS PISCES

There will be some important sign changes in 2023. **Saturn** will move into Pisces, **Pluto** will briefly move into Aquarius, **Jupiter** will move into Taurus, **Mars** will finally move into Cancer, and the **North Node** will move into Aries. Also, **Jupiter will conjoin with Chiron** in March of 2023.

#### Transits March 7, 2023 6:34:39 AM Standard Time Scottsdale, Arizona 33N30'33" 111W53'54" Time Zone: 7 hours West Geocentric Tropical 0-Aries

Doc Benton

The Hanged Man

Scottsdale, AZ 85255

#### March 7, 2023

### Saturn enters Pisces

With Saturn in Pisces on, dreams can become reality. Some the things that have happened in the past in years when Saturn went into Pisces are:

- Social Security is enacted (1935)
- The Beatles and the British Invasion in music (1964)
- The World Wide Web provides an elegant interface for the Internet (1994)