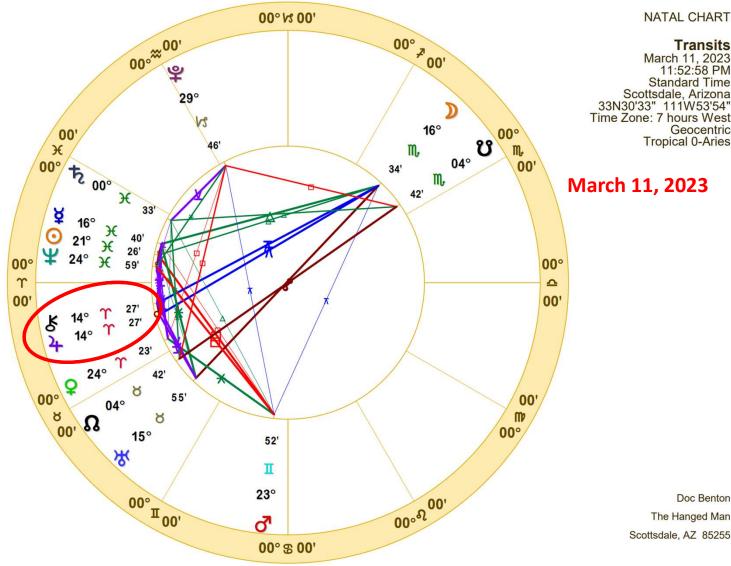

## SATURN ENTERS PISCES

There will be some important sign changes in 2023. **Saturn** will move into Pisces, **Pluto** will briefly move into Aquarius, **Jupiter** will move into Taurus, **Mars** will finally move into Cancer, and the **North Node** will move into Aries. Also, **Jupiter will conjoin with Chiron** in March of 2023.

# JUPITER CONJUNCT CHIRON

Jupiter will be conjunct Chiron in Aries throughout most of March and will be exact on March 11. Chiron can cause wounding, healing, or transcendence, and Jupiter expands things while Aries is a sign that seeks independence of self. On the downside, there may be more wounding through war, but on the positive side there will likely also be some who find a deep spirituality or transcendence within their own being rather than exterior religions. We may or may not immediately see the consequences of this conjunction but keep an eye out for things related to the keywords above. Let's look now at what Jupiter/Chiron conjunctions have done in the past.