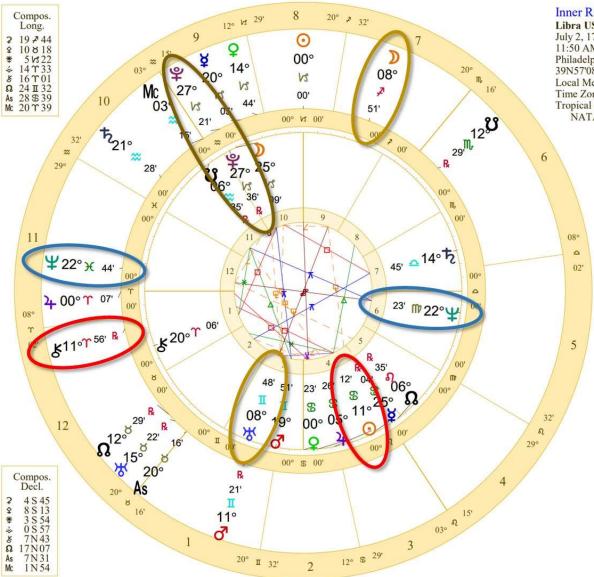

## China 1/14/2023

Covid deaths have surged in China as it has eased restrictions.

Biden 1/9/2023

There are many ways in which transiting Mars conjunct Saturn could manifest, but since natal Mars is conjunct Biden's 12<sup>th</sup> house and co-rules it, either hidden enemies or self-undoing could be involved. And with Jupiter in opposition to 10<sup>th</sup> house Neptune, the current document scandal is no surprise.

### The Mars-Saturn Arc **Transform chart for Biden gives us insight** into what transits involving these two planets mean for him. With the conjunction occurring in the 11<sup>th</sup> house in Virgo, he works collaboratively with others and he wants to do everything by the book. However, with Sun in the 12th house, Moon in the 8<sup>th</sup>, Scorpio rising, and Moon in Gemini square Mars and Saturn, he really doesn't want to talk about it! He would prefer for it all to remain hidden.