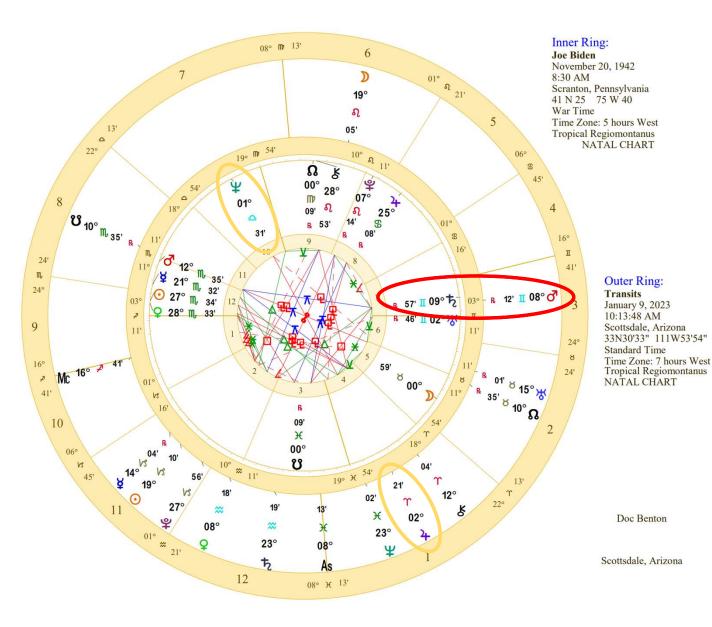

## China 1/14/2023

Covid deaths have surged in China as it has eased restrictions.

Biden 1/9/2023

There are many ways in which transiting Mars conjunct Saturn could manifest, but since natal Mars is conjunct Biden's 12<sup>th</sup> house and co-rules it, either hidden enemies or self-undoing could be involved. And with Jupiter in opposition to 10<sup>th</sup> house Neptune, the current document scandal is no surprise.