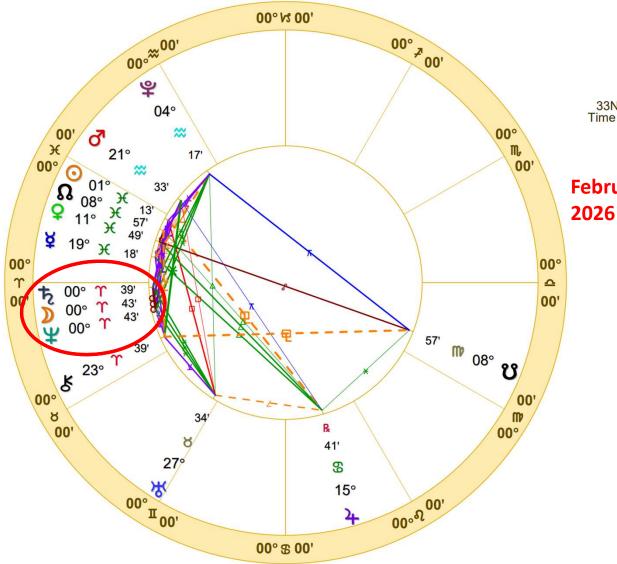

Transits February 19, 2026 1:54:54 PM MST Standard Time Scottsdale, Arizona 33N30'33" 111W53'54" Time Zone: 7 hours West Geocentric Tropical 0-Aries

February 19, 2026

## Russia and Saturn/Neptune Conjunctions

Past Saturn/Neptune conjunctions have had a significant impact on Russia – the 1917 Bolshevik Revolution, the death of Stalin and subsequent destalinization in 1952, the fall of the Berlin Wall in 1989 and the subsequent collapse of the Soviet Union.

Doc Benton "The Wizard of AZ" Scottsdale, AZ

Doc Benton

Scottsdale, AZ

"The Wizard of AZ"

Transits February 19, 2026 1:54:54 PM MST Standard Time Scottsdale, Arizona 33N30'33" 111W53'54" Time Zone: 7 hours West Geocentric Tropical 0-Aries

February 19, 2026

America and Neptune at 0+ degrees Aries

The American Civil War began as Neptune left Pisces and entered Aries. Also, several aspects that preceded the Civil War have been repeating themselves – Jupiter/Neptune conjunction in Pisces, transiting Neptune opposite Neptune and square Mars, and Uranus conjunct North Node in Taurus.