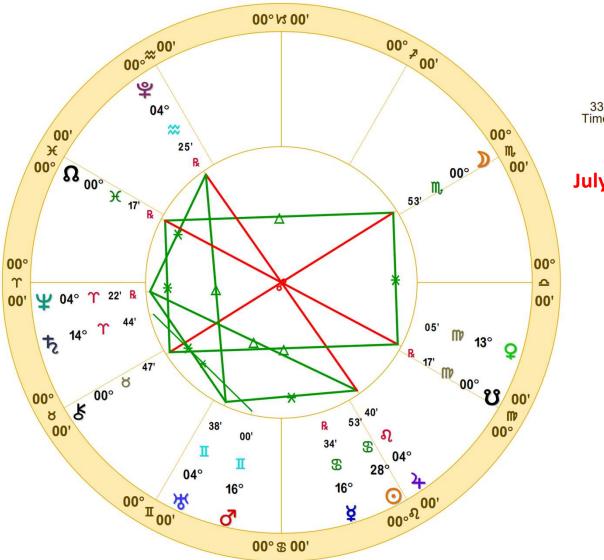

Transits July 21, 2026 8:16:33 AM Standard Time Scottsdale, Arizona 33N30'33" 111W53'54" Time Zone: 7 hours West Geocentric Tropical 0-Aries

July 21, 2026

## The most beautiful day!

By the way, later in 2026 on July 21 there will be an extraordinary occurrence of several outer planet sextiles and trines. This day may be reminiscent of the period from 578-575 BCE when a series of outer planet conjunctions heralded the birth of several major religions and philosophies.

Doc Benton

Scottsdale, Arizona

## The most beautiful day!

Furthermore, since so many planets will be sextile to one another on this day, the 6<sup>th</sup> harmonic chart will be activated and in that chart Jupiter, Uranus, Neptune, and Pluto will be conjunct and sextile Saturn, and Moon, Chiron, and Lunar Nodes will also be conjunct. It may be years before humanity recognizes this turning point but mark it on your calendar!