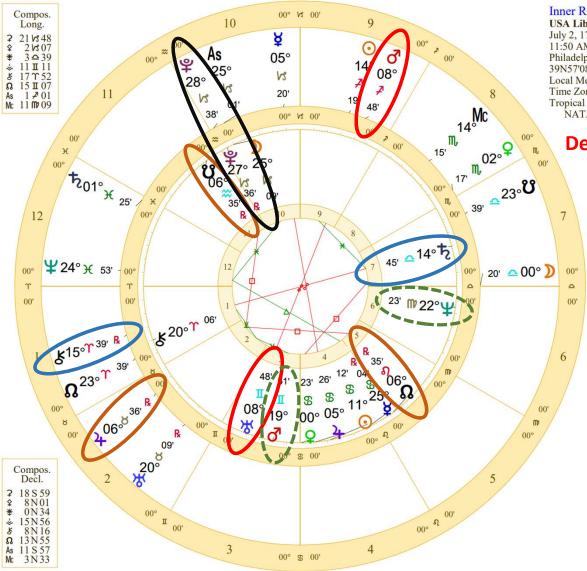

## China 1/14/2023

Covid deaths have surged in China as it has eased restrictions.

Biden 1/9/2023

There are many ways in which transiting Mars conjunct Saturn could manifest, but since natal Mars is conjunct Biden's 12<sup>th</sup> house and co-rules it, either hidden enemies or self-undoing could be involved. And with Jupiter in opposition to 10<sup>th</sup> house Neptune, the current document scandal is no surprise.

### The Mars-Saturn Arc **Transform chart for Biden gives us insight** into what transits involving these two planets mean for him. With the conjunction occurring in the 11<sup>th</sup> house in Virgo, he works collaboratively with others and he wants to do everything by the book. However, with Sun in the 12th house, Moon in the 8<sup>th</sup>, Scorpio rising, and Moon in Gemini square Mars and Saturn, he really doesn't want to talk about it! He would prefer for it all to remain hidden.