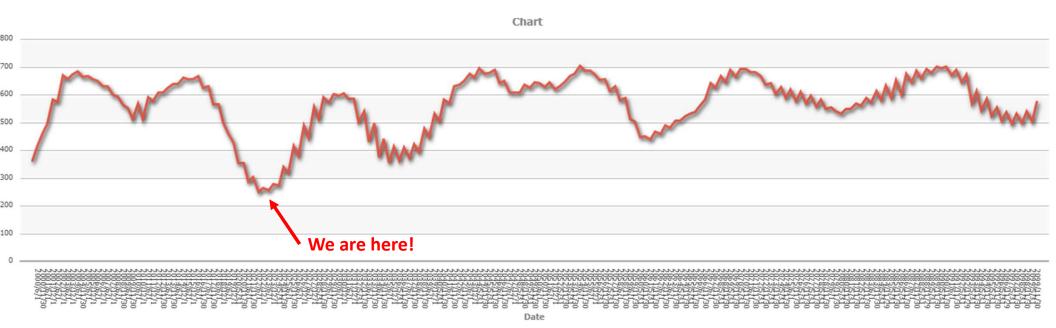

THE BARBAULT PLANETARY CYCLE INDEX

The good news is that even though a single madman can still destroy the world, we can, nonetheless, expect many things to be better in 2023. For one thing, the Barbault Planetary Cycle Index hit its low for the century in March 2022 and is now on the way up. Also, the non-Lunar planets are no longer hemmed in by the Nodes as they were in January through April of 2022 (*Kala Sarpa Yoga*). Thus, energy is now flowing better, and we are at the start of an upswing that will last for several years. Nonetheless, these days it's still possible for one madman to destroy the world, and so we must continue to be vigilant even as things improve.