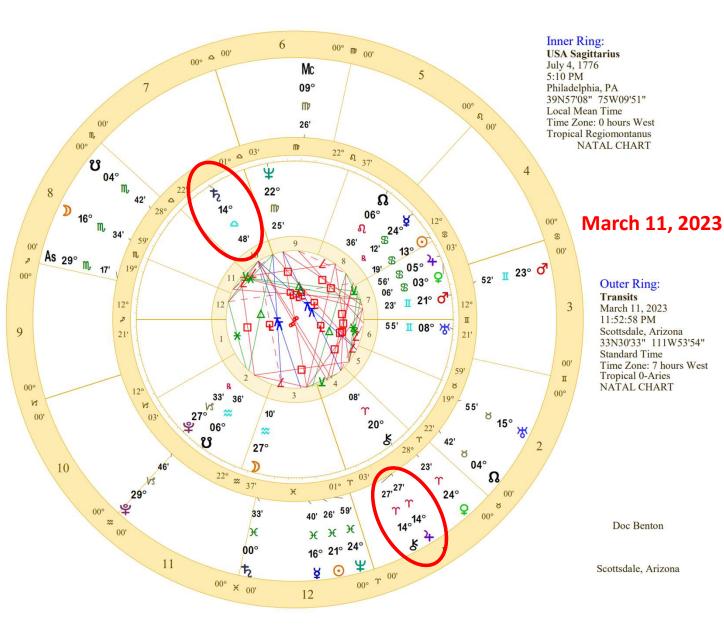

# SATURN SEMISEXTILE PLUTO

Doc Benton

Scottsdale, AZ

"The Wizard of AZ"

Transits March 3, 2023 3:24:26 PM MST Standard Time Scottsdale, Arizona 33N30'33" 111W53'54" Time Zone: 7 hours West Geocentric Tropical 0-Aries

March 3, 2023

heliocentrically sextile Pluto on March 11, 2023. **Recall that Saturn and** Pluto were conjunct in Capricorn on January 12, 2020, and this initiated a period in which many of the world's structures began to break down. In March, we enter a new phase in which Saturn and Pluto begin to work more independently of one another.

Saturn will be

geocentrically

semisextile Pluto on

March 3, 2023, and