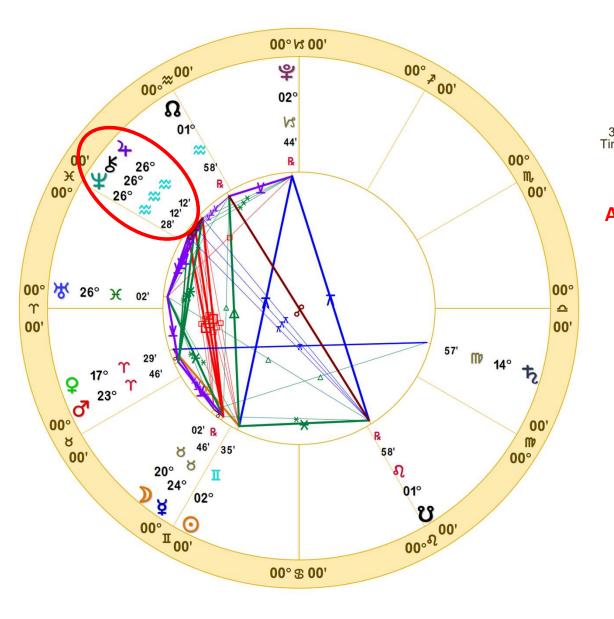

## SATURN ENTERS PISCES

There will be some important sign changes in 2023. **Saturn** will move into Pisces, **Pluto** will briefly move into Aquarius, **Jupiter** will move into Taurus, **Mars** will finally move into Cancer, and the **North Node** will move into Aries. Also, **Jupiter will conjoin with Chiron** in March of 2023.

#### Transits March 7, 2023 6:34:39 AM Standard Time Scottsdale, Arizona 33N30'33" 111W53'54" Time Zone: 7 hours West Geocentric Tropical 0-Aries

Doc Benton

The Hanged Man

Scottsdale, AZ 85255

#### March 7, 2023

### Saturn enters Pisces

With Saturn in Pisces on, dreams can become reality. Some the things that have happened in the past in years when Saturn went into Pisces are:

- Social Security is enacted (1935)
- The Beatles and the British Invasion in music (1964)
- The World Wide Web provides an elegant interface for the Internet (1994)