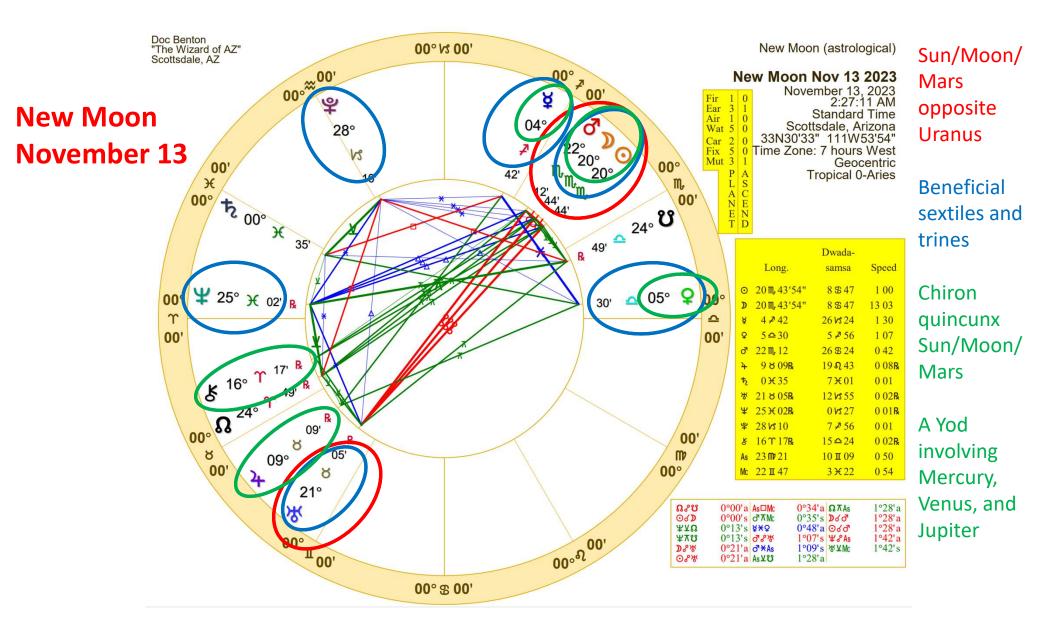

- November begins with conditions that favor war and aggression.
- Aggression may peak around the time of the Sun/Mars conjunction and the Full Moon (11/17/2023 – 11/20/2023).
- Negotiations may increase, though, as more planets move from Scorpio into Sagittarius in the last week of November.
- Throughout the Lunar Month a series of beneficial sextiles and trines will aid the efforts of diplomats and others to reduce tensions.