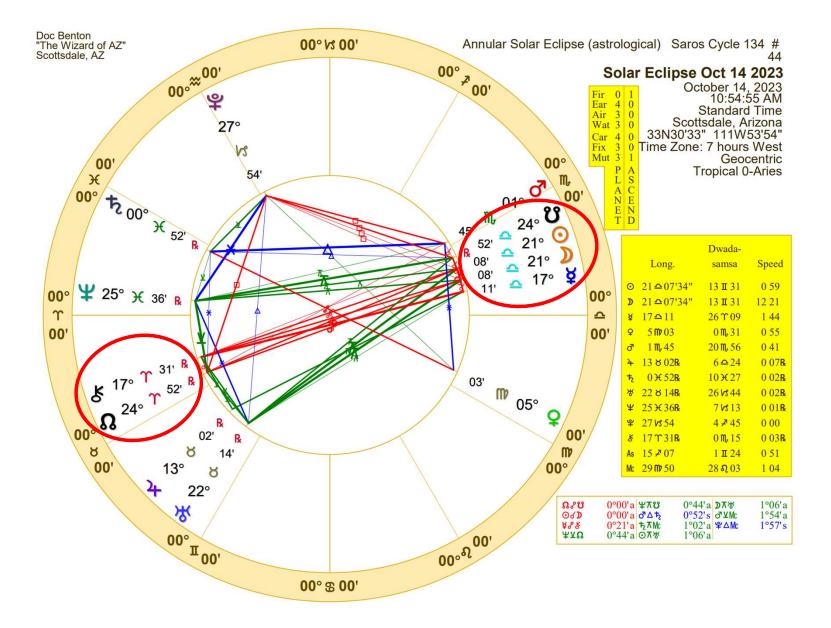

- November begins with conditions that favor war and aggression.
- Aggression may peak around the time of the Sun/Mars conjunction and the Full Moon (11/17/2023 – 11/20/2023).
- Negotiations may increase, though, as more planets move from Scorpio into Sagittarius in the last week of November.
- Throughout the Lunar Month a series of beneficial sextiles and trines will aid the efforts of diplomats and others to reduce tensions.