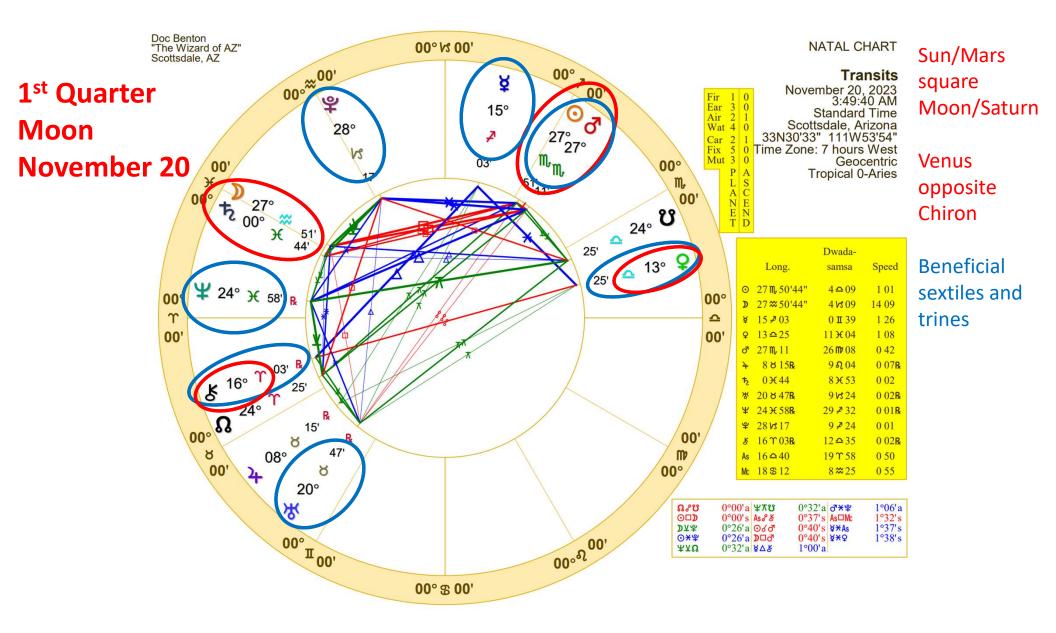

- November begins with conditions that favor war and aggression.
- Aggression may peak around the time of the Sun/Mars conjunction and the Full Moon (11/17/2023 – 11/20/2023).
- Negotiations may increase, though, as more planets move from Scorpio into Sagittarius in the last week of November.
- Throughout the Lunar Month a series of beneficial sextiles and trines will aid the efforts of diplomats and others to reduce tensions.