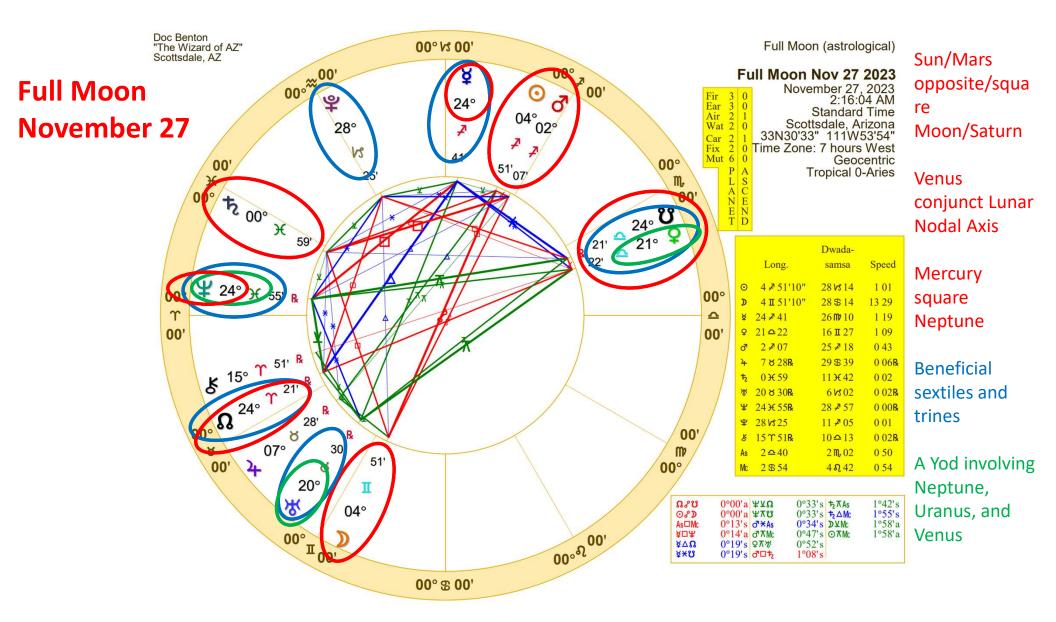

- November begins with conditions that favor war and aggression.
- Aggression may peak around the time of the Sun/Mars conjunction and the Full Moon (11/17/2023 – 11/20/2023).
- Negotiations may increase, though, as more planets move from Scorpio into Sagittarius in the last week of November.
- Throughout the Lunar Month a series of beneficial sextiles and trines will aid the efforts of diplomats and others to reduce tensions.