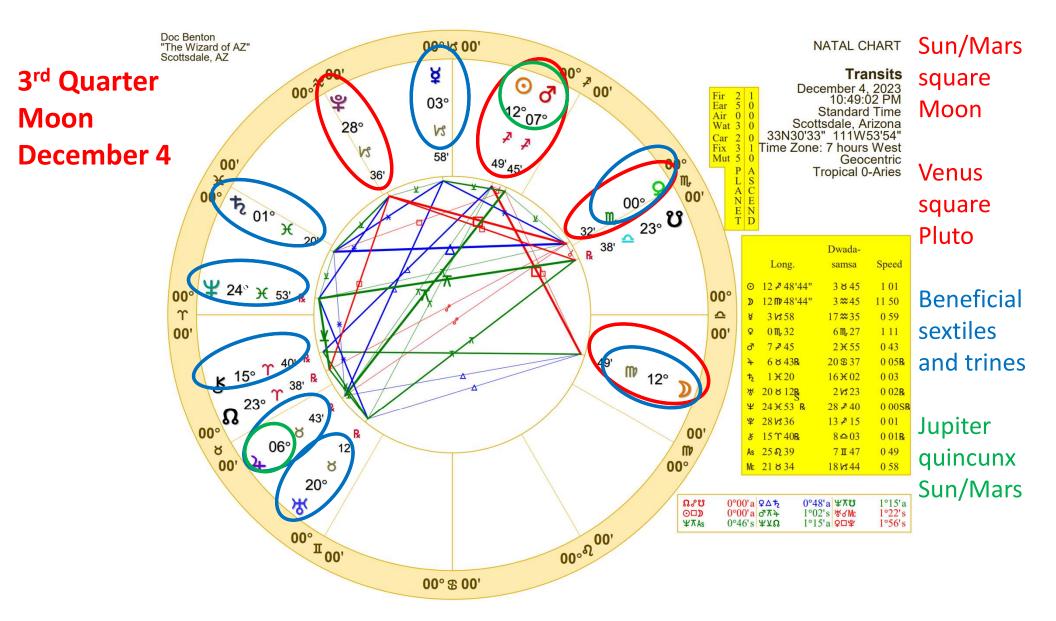

- November begins with conditions that favor war and aggression.
- Aggression may peak around the time of the Sun/Mars conjunction and the Full Moon (11/17/2023 – 11/20/2023).
- Negotiations may increase, though, as more planets move from Scorpio into Sagittarius in the last week of November.
- Throughout the Lunar Month a series of beneficial sextiles and trines will aid the efforts of diplomats and others to reduce tensions.