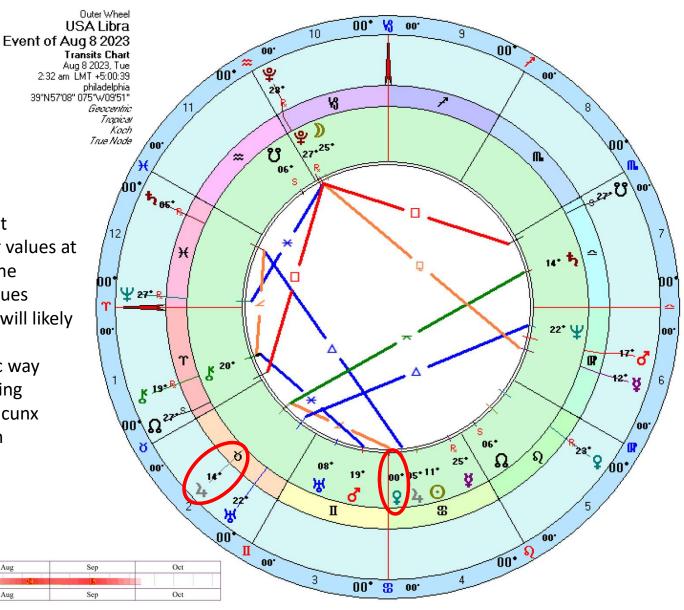

## **AUGUST 8**

- Government spending or values at odds with the people's values
- This aspect will likely work in a problematic way with transiting Jupiter quincunx natal Saturn

Aug

Aug

Transit to Natal:

¥∠♀ (15⊌23, 0\$23)

2023

Inner Wheel
USA Libra
Event Chart
Jul 2 1776 NS, Tue
11:50 am LMT +5:00:39
philadelphia
39"N57'08" 075"W09'51"
Geocentric
Trapical
O" Aries
True Node

Outer Wheel
USA Libra
Event of Aug 13 2023
Transits Chart
Aug 13 2023, Sun
4:37 pm LMT +5:00:39
philadelphia
39\*N57'08" 075\*W09'51"
Geocentric
Trapical
Koch