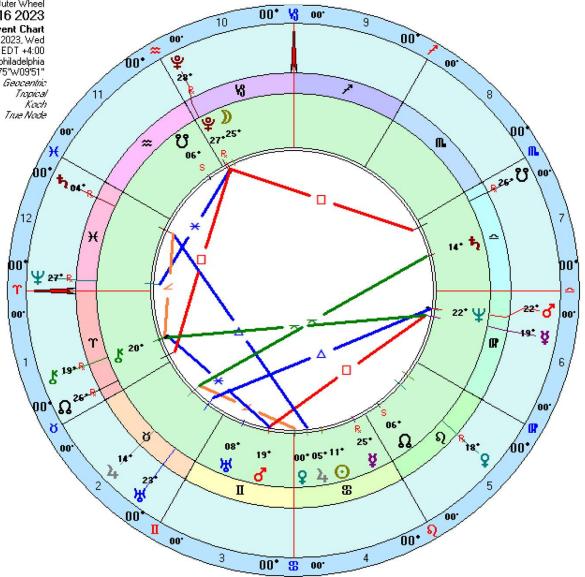

Outer Wheel
New Moon Aug 16 2023
Event Chart
Aug 16 2023, Wed
5:37:57 am EDT +4:00
philadelphia
39\*N57'08" 075\*W09'51'
Geoceanine
Tropical
Koch
True Node

### **NEW MOON AUGUST 16**

- On August 16, 2023, the next Lunar Month begins
- But that's a story for another day!

My studies on how this Lunar Month will affect the world in general foresaw the potential for a lot of chaos and drama between July 17 and August 16. Fortunately, the outlook for America appears better. Certainly, we are still dealing with self-inflicted wounds and still struggling to preserve our democracy, but the Lunar Month ahead also contains the potential for many good things to happen to America. Things based on compassion, innovation, spiritual transcendence, and adhering to our highest ideals. The ultimate outcome, though, depends not upon the stars, but upon each of us. The science of astrology can inform us about the hand we've been dealt, but beyond a point it says nothing about how we will play the game. Ultimately, it's our choices, individually and collectively, that will determine our final fate. Hence, may we all choose wisely!