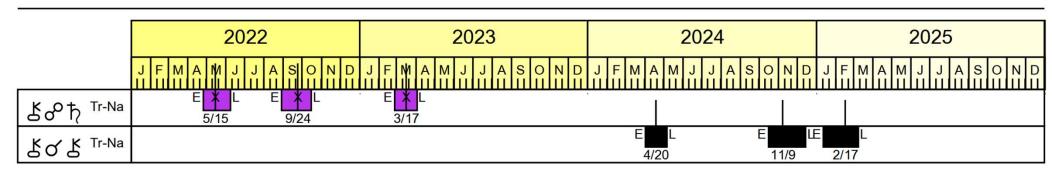

Transit to Natal:

\$ **6 8** (20**↑**06, 20**↑**06) 2023

From 1972 to 1975, transiting Chiron made a series of oppositions to natal Saturn and a series of conjunctions to natal Chiron in the July 1776 charts for America. These aspects can trigger either wounding, healing, or transcendence, and the major story during this period was the Watergate scandal and the Senate's select committee to investigate President Nixon and that scandal. Also, the environmental movement and Roe v Wade.

We are now experiencing both astrologically and in terms of events over the years from 2022 to 2025, things that are similar to what we saw in the seventies. So far during this period we've seen the work of the January 6 Committee and ongoing investigations and indictments of Donald Trump. Also, climate change and Roe v Wade.