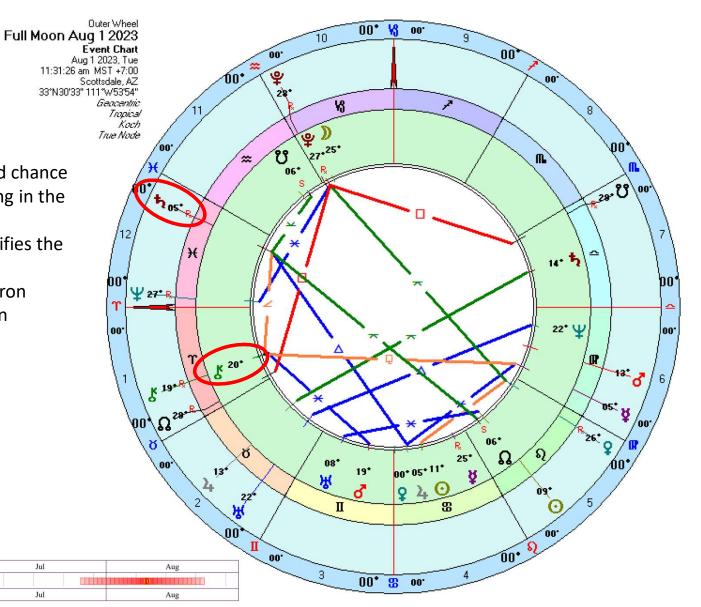

Inner Wheel **USA Libra** Event Chart Jul 2 1776 NS, Tue 11:50 am LMT +5:00:39 philadelphia 39"N57'08" 075"W09'51" Geocentric Tropical O"Aries True Node

Transit to Natal:

₺ 🗸 (5 € 06, 20 🕶 06)

2023

Heightened chance of wounding in the country

This intensifies the current Chiron/Chiron conjunction

Jul

Jul

Inner Wheel **USA Libra Event Chart** Jul 2 1776 NS, Tue 11:50 am LMT +5:00:39 philadelphia 39°N57'08" 075°W09'51" Geocentric Tropical O"Aries True Node