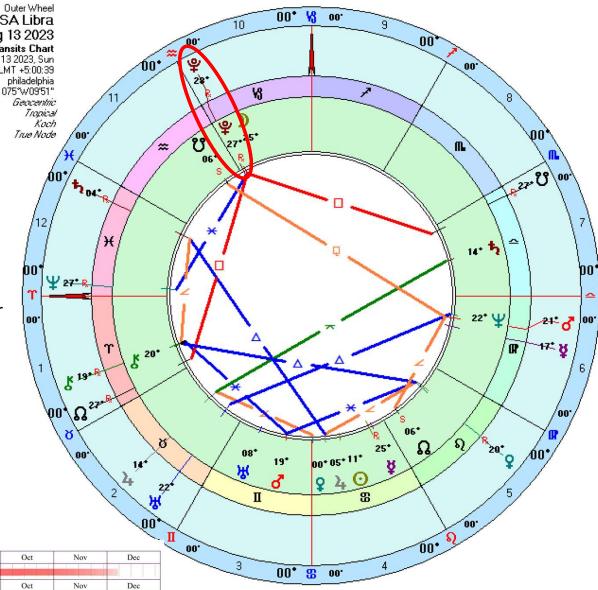

### **AUGUST 13**

- A near Pluto return starts in mid-August and lasts until early December
- Putin/Russia or other foreign threats?
- Possibly more political scandals or revelations?
- Domestic threats?

Aug

Aug

Sep

 Our democracy remains fragile

Transit to Natal:

2023

¥6¥ (271336, 271336)

Inner Wheel
USA Libra
Event Chart
Jul 2 1776 NS, Tue
11:50 am LMT +5:00:39
philadelphia
39\*N57'08" 075\*W09'51"
Geocentric
Tropical
T'Aries
True Mode