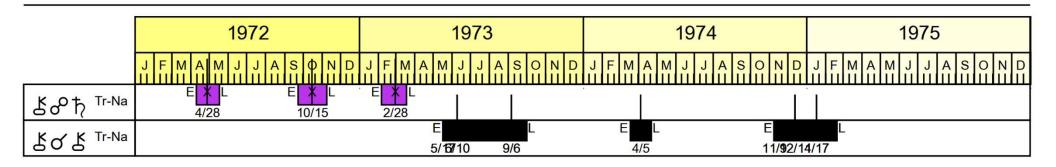

Transit to Natal:

\$ **6 8** (20**↑**06, 20**↑**06) 2023

From 1972 to 1975, transiting Chiron made a series of oppositions to natal Saturn and a series of conjunctions to natal Chiron in the July 1776 charts for America. These aspects can trigger either wounding, healing, or transcendence, and the major story during this period was the Watergate scandal and the Senate's select committee to investigate President Nixon and that scandal. Also, the environmental movement and Roe v Wade.

We are now experiencing both astrologically and in terms of events over the years from 2022 to 2025, things that are similar to what we saw in the seventies. So far during this period we've seen the work of the January 6 Committee and ongoing investigations and indictments of Donald Trump. Also, climate change and Roe v Wade.