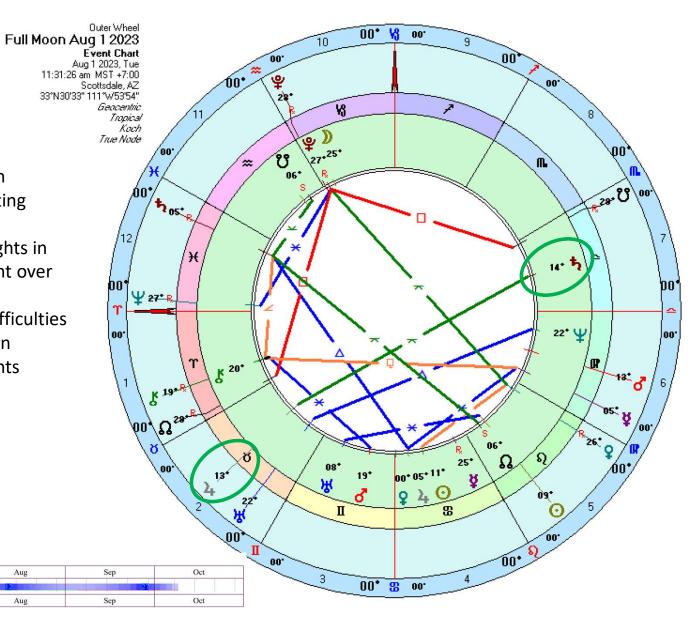

Transit to Natal:

4 Tt (14845, 14△45) 2023

Difficulty in implementing growth

- Possible fights in government over spending
- Possible difficulties with foreign governments

Aug

Aug

Inner Wheel **USA Libra** Event Chart Jul 2 1776 NS, Tue 11:50 am LMT +5:00:39 philadelphia 39\*N57'08" 075\*W09'51" Geocentric Tropical O"Aries True Node