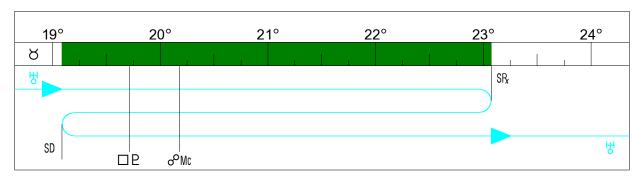

### Uranus Stationary Retrograde 2023-08-28 in 04th House

### Uranus Opposite Midheaven (Retrograde)

Sudden insight into your home, family, and sense of security. You could be asserting more independence, perhaps at the expense of your job or career by spending more time away from it, engrossed in your personal and domestic scene.

```
2023-12-19 04:45 am 19° 843' R 방 🗆 P
```

### Uranus Square Pluto (Retrograde)

An urge to rebel against all that is hidden, private, and secret about yourself. Your independence could be at the price of superficiality, denying opportunities for inner change and growth. Internal pressures could burst out of the closet.