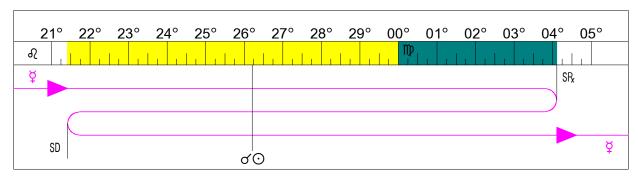

### Mercury Stationary Retrograde 2024-08-04 in 07th House

2024-07-16 08:52 pm 21° €25' ♀ Enters Rx Zone

2024-07-21 07:04 am 26°&13' ਊ ୪ ⊙

2024-08-04 09:51 pm 04° 1 pm 06' R ♀ Stationary Retrograde

### Mercury Stationary Retrograde in 07th House

Sometimes assumptions about those most close to you can turn out to be misperceived, and the next three weeks gives you a chance to take a second look. You can nip problems in the bud and smooth potentially ruffled feathers, including your own, where things have been taken for granted and are slowing down progress. Mending ties to others can make for stronger relationships if you are ready to address small problems and so prevent them from growing. In the same way, good fences make good neighbors, and keeping your own integrity may be part of it, so don't do others' jobs, but let equality have play.

#### 2024-08-19 05:48 am 26° & 13' k ♀ ♂ ⊙

### Mercury Conjunct Sun (Retrograde)

Mercury's reversal directly on your Sun is a road sign for coming reevaluation of your fundamental energies, the way you project yourself from the inside out. Perhaps it is time to again put to words and rephrase just what it is that you're all about, and fine-tune your inner beacon's lens so that your light shines more clearly on the world. The message is: Don't take yourself for granted and don't let precious resources sit idly by when you can put all your balls