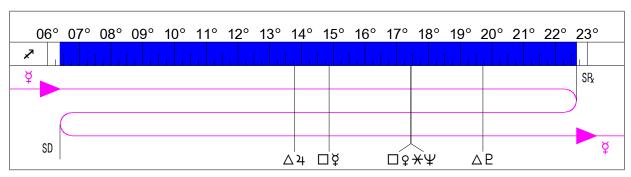

### Mercury Stationary Retrograde 2024-11-25 in 11th House

Mercury Stationary Retrograde in 11th House

Sometimes when you choose to lean on friends, you find they're leaning on you already, and then everybody gets confused. The next three weeks give you the chance to discover and address this kind of situation so that good feelings remain all around and everyone is back on a mutual course. One reason this can happen to begin with is that you may have been paying too much attention to your own goals and aspirations and lost track of your personal support grouping. A little healthy self-introspection may help your own ambitions find better focus and general support where you can most rely on it.

```
2024-12-01 02:57 pm 19° ₹43′ R ♀ △ P
```

Mercury Trine Pluto (Retrograde)

In-depth discussions and probing conversations find you at your mental best. Your analytical abilities are at a high point.

2024-12-03 01:44 pm 17° ₹27' R<sub>x</sub> ♀ ★ Ψ

Mercury Sextile Neptune (Retrograde)

A time for imagination and creativity when it comes to ideas and thinking. This, coupled with the ability to put your thoughts into words, allows you to captivate and spellbind. A good book or movie would be appreciated too.

2024-12-03 01:59 pm 17° ₹27' R ♀ □ ♀

Mercury Square Venus (Retrograde)

Your ideas and thoughts may run counter to accepted values, your own or those of others. You may find yourself in a disapproving mood. Decisions made now may have to be rethought later. You could find yourself tense.

2024-12-05 12:00 pm 14° ₹52′ R ♀ □ ♀

Mercury Square Mercury (Retrograde)

You will find that your mind and thoughts will be very intense just now. There could be a lot of pressure to make decisions that you will regret later. Plenty of nervous energy.

2024-12-06 07:05 am 13° ₹46' R ♀ △ 4

Mercury Trine Jupiter (Retrograde)

A clear-minded insight into your own plans and methods is available to you. A very good time to communicate your goals and put them into words. A good time for decisions.

2024-12-15 01:57 pm 06° ₹24' ♀ Stationary Direct

Mercury Stationary Direct in 10th House

The best-laid plans for self-promotion may have been getting tangled during the last three weeks, but the wind is changing and you'll begin to find it easier to chart your course, especially career wise. Correcting misconceptions about yourself is an important task to undertake, as you can't benefit if others don't really know where you're at. That especially applies where you are trying to nurture valuable connections that will buoy you up in weeks to come. When you make things perfectly clear, that's just what they become, and clearing up confusion clears the skies in general.

```
2024-12-26 03:37 pm 13° ₹46' ♀ △ ¥
2024-12-27 02:59 pm 14° ₹52' ♀ □ ♀
2024-12-29 06:48 pm 17° ₹27' ♀ □ ♀
2024-12-29 07:03 pm 17° ₹27' ♀ ★ Ψ
2024-12-31 02:03 pm 19° ₹43' ♀ △ ₽
2025-01-02 08:16 pm 22° ₹40' ♀ Leaves Rx Zone
```