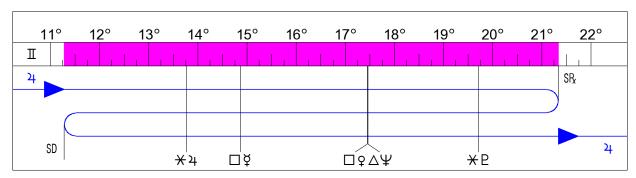

### Mercury Stationary Retrograde 2023-12-13 in 12th House

2023-11-28 06:20 am 26° ₹13' ♀ △ ⊙

2023-12-01 09:24 pm 00° v341' ♀□ ħ

2023-12-05 10:44 am 04° № 26' ♀□ ⋑

2023-12-13 00:01 am 08° № 29' R ♀ Stationary Retrograde

### Mercury Stationary Retrograde in 12th House

For the next three weeks you may feel like you're waiting for things to come together, but you don't know exactly what they are. Kind of like watching a row of seeds you've planted -- you hope something is happening, but it's hard to tell. Events for you are, in fact, restructuring themselves behind the scenes, and you may be in for some surprises when all is resolved. Your best course is to make as few assumptions as possible and don't bet on the same old horses. Be open to your own intuitive hunches and be ready to jump aboard a new bandwagon when it suddenly materializes. It may come from closer than you think and from those you might have taken for granted.

### 2023-12-19 02:35 pm 04° № 26' R ♀ □ ⊅

Mercury Square Moon (Retrograde)

You may find that your ideas and thoughts run counter to what is going on around you, resulting in a lack of support or respect for what you think. There could be arguments, especially with younger persons.

### 2023-12-22 11:32 am 00° v341' R ♀□ ħ

Mercury Square Saturn (Retrograde)

You may feel mentally depressed or restricted. Perhaps this is not the time to try to solve any serious problems or make important decisions. It could be hard to think.

#### 2023-12-25 09:49 pm 26° ₹13′ R ♀ △ ⊙

Mercury Trine Sun (Retrograde)

You are at your mental best with sharp ideas and clear thoughts. This is an excellent time to make decisions and take care of mental work.

#### 

Mercury Stationary Direct in 11th House

You may have found the last few weeks have required you to spend some time pinning down just who your real friends are. Misplaced expectations can make for delay, but once you've

separated the wheat from the chaff you'll have a better idea of who is really in the game. Now is the time to nail down those connections who had been hovering in the wings, time to get the message through to the ones who matter. That's important because you may soon need a shoulder to lean on, or at least a reliable counterpart who can help provide focus and serve as radar when the fog rolls in.

```
2024-01-09 11:21 pm 26° ₹13' ♀ △ ⊙
2024-01-14 10:40 am 00° №41' ♀ □ Ϧ
2024-01-17 04:08 pm 04° №26' ♀ □ ⋑
2024-01-20 09:04 pm 08° №29' ♀ Leaves Rx Zone
```