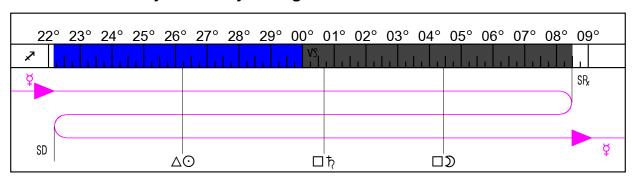

### Mercury Stationary Retrograde 2023-12-13 in 12th House

2023-11-28 06:20 am 26° ₹13' ♀ △ ⊙

2023-12-01 09:24 pm 00° v341' ♀□ ħ

2023-12-05 10:44 am 04° № 26' ♀□ ⋑

2023-12-13 00:01 am 08° № 29' R ♀ Stationary Retrograde

### Mercury Stationary Retrograde in 12th House

For the next three weeks you may feel like you're waiting for things to come together, but you don't know exactly what they are. Kind of like watching a row of seeds you've planted -- you hope something is happening, but it's hard to tell. Events for you are, in fact, restructuring themselves behind the scenes, and you may be in for some surprises when all is resolved. Your best course is to make as few assumptions as possible and don't bet on the same old horses. Be open to your own intuitive hunches and be ready to jump aboard a new bandwagon when it suddenly materializes. It may come from closer than you think and from those you might have taken for granted.

### 2023-12-19 02:35 pm 04° № 26' R ♀ □ ⊅

Mercury Square Moon (Retrograde)

You may find that your ideas and thoughts run counter to what is going on around you, resulting in a lack of support or respect for what you think. There could be arguments, especially with younger persons.

### 2023-12-22 11:32 am 00° v341' R ♀□ ħ

Mercury Square Saturn (Retrograde)

You may feel mentally depressed or restricted. Perhaps this is not the time to try to solve any serious problems or make important decisions. It could be hard to think.

#### 2023-12-25 09:49 pm 26° ₹13′ R ♀ △ ⊙

Mercury Trine Sun (Retrograde)

You are at your mental best with sharp ideas and clear thoughts. This is an excellent time to make decisions and take care of mental work.