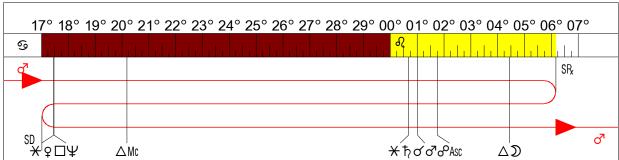

# Mars Stationary Retrograde 2024-12-06 in 07th House

```
2024-10-04 09:41 pm 17° 901' ♂ Enters Rx Zone
2024-10-05 06:04 pm 17° 927'
                                 o¹ <del>X</del> ♀

\sigma \square \Psi

2024-10-05 06:41 pm 17°927'
2024-10-11 07:20 am 20°611'
                                 \sigma \wedge Mc
2024-11-05 09:48 pm 00° & 41'
                                 ♂¥ħ
2024-11-06 11:15 pm 01° ഒ01'
                                 ਰੋ ਹ ਰੋ
2024-11-09 07:29 am 01° ຄ44'
                                 ♂ & Asc
2024-11-20 01:43 am 04° ഒ 26'
                                 ♂ ∆ Ŋ
2024-12-06 04:32 pm 06° & 10' k ♂ Stationary Retrograde
```

### Mars Stationary Retrograde in 07th House

Partnership struggles and confrontations can come as a result of frustration and working at cross-purposes during this period. It's important to remember that you're not the only one trying hard. Give all the respect possible to what your partner puts in, even if it seems to fail, and hope that you get the same generous treatment. In this time it's trying, not necessarily succeeding, that counts -- and going back to the drawing board together can be equally as bonding as getting it right on the first try. It's not just what you accomplish, it's what you help each other work through, that cements the bonds of the heart.

### 2024-12-22 01:30 pm 04° & 26′ k ♂ △ ⊅

### Mars Trine Moon (Retrograde)

You have a lot of energy for improving your surroundings or life situations. You are very motivated to improve. There could be some hard feelings, especially from younger persons, if you become too aggressive.