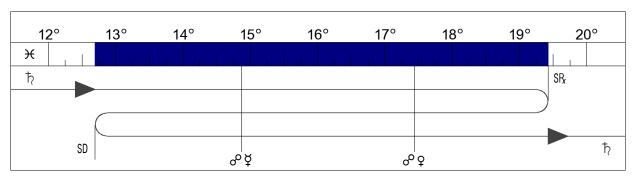

### Mercury Stationary Retrograde 2023-12-13 in 12th House

2023-11-28 06:20 am 26° ₹13' ♀ △ ⊙

2023-12-01 09:24 pm 00° v341' ♀□ ħ

2023-12-05 10:44 am 04° № 26' ♀□ ⋑

2023-12-13 00:01 am 08° № 29' R ♀ Stationary Retrograde

### Mercury Stationary Retrograde in 12th House

For the next three weeks you may feel like you're waiting for things to come together, but you don't know exactly what they are. Kind of like watching a row of seeds you've planted -- you hope something is happening, but it's hard to tell. Events for you are, in fact, restructuring themselves behind the scenes, and you may be in for some surprises when all is resolved. Your best course is to make as few assumptions as possible and don't bet on the same old horses. Be open to your own intuitive hunches and be ready to jump aboard a new bandwagon when it suddenly materializes. It may come from closer than you think and from those you might have taken for granted.

### 2023-12-19 02:35 pm 04° № 26' R ♀ □ ⊅

Mercury Square Moon (Retrograde)

You may find that your ideas and thoughts run counter to what is going on around you, resulting in a lack of support or respect for what you think. There could be arguments, especially with younger persons.

### 2023-12-22 11:32 am 00° v341' R ♀□ ħ

Mercury Square Saturn (Retrograde)

You may feel mentally depressed or restricted. Perhaps this is not the time to try to solve any serious problems or make important decisions. It could be hard to think.

#### 2023-12-25 09:49 pm 26° ₹13′ R ♀ △ ⊙

Mercury Trine Sun (Retrograde)

You are at your mental best with sharp ideas and clear thoughts. This is an excellent time to make decisions and take care of mental work.