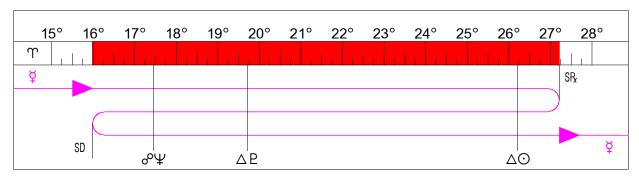

### Mercury Stationary Retrograde 2024-04-01 in 03rd House

2024-03-18 08:40 pm 15° 159′ ♀ Enters Rx Zone

2024-03-19 08:24 pm 17° T27' ♀ ♂ ¥

2024-03-21 11:36 am 19°° 43′ ♀ △ ₽

2024-03-28 01:33 pm 26°°13′ ♀ △ ⊙

2024-04-01 03:06 pm 27° 13′ R ♀ Stationary Retrograde

### 2024-04-19 06:10 am 17° T27' R ♀ & Ψ

### Mercury Opposite Neptune (Retrograde)

Someone you meet today may seem unrealistic and foggy-minded to you. In return, the person may find you lacking in sensitivity and imagination. You could find yourself the odd-man-out.

#### 2024-04-15 11:49 am 19° T43' R ♀ △ P

### Mercury Trine Pluto (Retrograde)

In-depth discussions and probing conversations find you at your mental best. Your analytical abilities are at a high point.

#### 2023-12-25 09:49 pm 26° ₹13′ R ♀ △ ⊙

Mercury Trine Sun (Retrograde)

You are at your mental best with sharp ideas and clear thoughts. This is an excellent time to make decisions and take care of mental work.

### Mercury Trine Sun (Retrograde)

You are at your mental best with sharp ideas and clear thoughts. This is an excellent time to make decisions and take care of mental work.