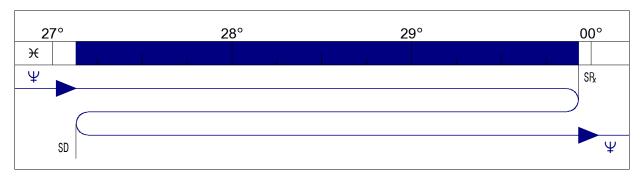

\pm27'\lnotR \uparrow \varnothing \supsetneq
```

### Saturn Opposite Venus (Retrograde)

Could be a damper on your ability to enjoy or appreciate yourself and your life during this time. You may disagree with or even find yourself at odds with the value system of someone close to you. Financial and aesthetic matters could be under siege.

### 

### Saturn Opposite Mercury (Retrograde)

Mental organization and discipline may fall apart or be challenged during this time. Communication may be difficult or work at cross purposes. Hard to write or exchange letters,

Communication may be difficult or work at cross purposes. Hard to write or exchange letters share ideas with others, or write that book. A lot of mental energy stirring.

### Neptune Stationary Retrograde 2024-07-01 in 02nd House



### Mercury Stationary Retrograde 2024-08-04 in 07th House



2024-07-16 08:52 pm 21° €25' ♀ Enters Rx Zone

2024-07-21 07:04 am 26°&13' ਊ ୪ ⊙

2024-08-04 09:51 pm 04° 1 pm 06' R ♀ Stationary Retrograde

### Mercury Stationary Retrograde in 07th House

Sometimes assumptions about those most close to you can turn out to be misperceived, and the next three weeks gives you a chance to take a second look. You can nip problems in the bud and smooth potentially ruffled feathers, including your own, where things have been taken for granted and are slowing down progress. Mending ties to others can make for stronger relationships if you are ready to address small problems and so prevent them from growing. In the same way, good fences make good neighbors, and keeping your own integrity may be part