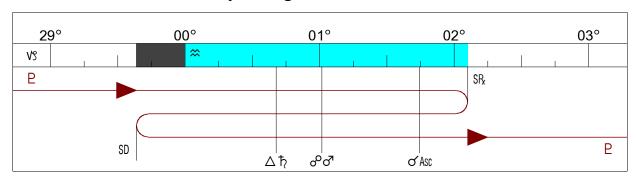

# Mars Stationary Retrograde 2024-12-06 in 07th House

```
2024-10-04 09:41 pm 17° 901' ♂ Enters Rx Zone
2024-10-05 06:04 pm 17° 927'
                                 o¹ <del>X</del> ♀

\sigma \square \Psi

2024-10-05 06:41 pm 17°927'
2024-10-11 07:20 am 20°611'
                                 \sigma \wedge Mc
2024-11-05 09:48 pm 00° & 41'
                                 ♂¥ħ
2024-11-06 11:15 pm 01° ഒ01'
                                 ਰੋ ਹ ਰੋ
2024-11-09 07:29 am 01° ຄ44'
                                 ♂ & Asc
2024-11-20 01:43 am 04° ഒ 26'
                                 ♂ ∆ Ŋ
2024-12-06 04:32 pm 06° & 10' k ♂ Stationary Retrograde
```

### Mars Stationary Retrograde in 07th House

Partnership struggles and confrontations can come as a result of frustration and working at cross-purposes during this period. It's important to remember that you're not the only one trying hard. Give all the respect possible to what your partner puts in, even if it seems to fail, and hope that you get the same generous treatment. In this time it's trying, not necessarily succeeding, that counts -- and going back to the drawing board together can be equally as bonding as getting it right on the first try. It's not just what you accomplish, it's what you help each other work through, that cements the bonds of the heart.

### 2024-12-22 01:30 pm 04° & 26′ k ♂ △ ⊅

### Mars Trine Moon (Retrograde)

You have a lot of energy for improving your surroundings or life situations. You are very motivated to improve. There could be some hard feelings, especially from younger persons, if you become too aggressive.