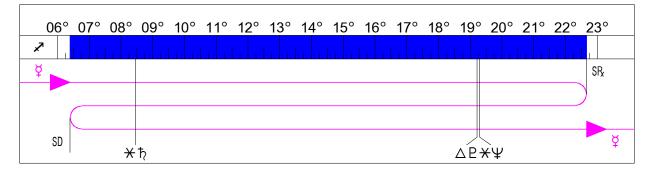

### Saturn Stationary Retrograde 2024-06-29 in 11th House

2024-03-23 07:28 pm 12° ¥42′ ħ Enters Rx Zone

2024-04-06 10:46 am 14° ¥ 14' ħ ¥ ♀ 2024-06-29 10:58 am 19° ¥ 26' ℞ ħ Stationary Retrograde 2024-10-02 01:56 pm 14° ¥ 14' ℞ ħ ¥ ♀

Saturn Sextile Mercury (Retrograde)

Your mind may be very clear now and your thoughts brought to a sharp focus. Easy to organize your thoughts, and communication of all kinds is furthered. Write that book, take that course. Your thoughts count now, so use your mind. Communicate.

| 2024-11-15 | 07:01 am | 12° <del>X</del> 42' | ት Stationary Direct     |
|------------|----------|----------------------|-------------------------|
| 2024-12-27 | 06:03 pm | 14° <del>X</del> 14' | ћ <del>Х</del> Ў        |
| 2025-02-18 | 06:25 am | 19° <del>X</del> 26' | ክ <b>Leaves Rx Zone</b> |