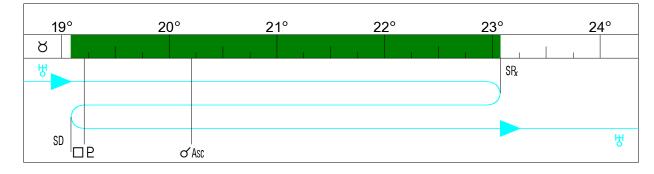

## Uranus Stationary Retrograde 2023-08-28 in 01st House

| 2023-05-12 | 04:03 am | 19°ど05'  | 벙 Enters Rx Zone        |
|------------|----------|----------|-------------------------|
| 2023-05-14 | 06:14 am | 19°성13'  | Ч 🗆 Р                   |
| 2023-05-31 | 07:31 pm | 20°ど12'  | 伐 ɗ Asc                 |
| 2023-08-28 | 05:05 pm | 23°∀05'₨ | ∀ Stationary Retrograde |
| 2023-12-04 | 05:19 pm | 20°ඊ12'Ŗ | 伐 ɗ Asc                 |
|            | _        |          |                         |

### Uranus Conjunct Ascendant (Retrograde)

A time that can mean great change for you personally, during which you break away from the past and try new and different ways of presenting yourself. Breakthroughs in personal relations, perhaps through unconventional behavior and appearance, may occur.

### 2024-01-10 07:15 am 19°∀13'℞ 廿□ ₽

Uranus Square Pluto (Retrograde)

An urge to rebel against all that is hidden, private, and secret about yourself. Your independence could be at the price of superficiality, denying opportunities for inner change and growth. Internal pressures could burst out of the closet.