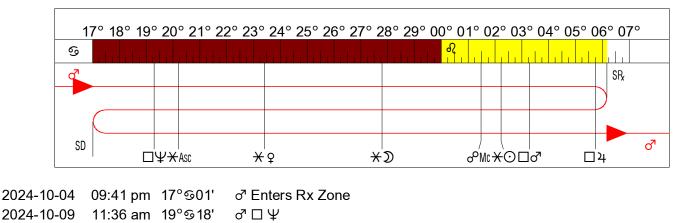

# Mars Stationary Retrograde 2024-12-06 in 04th House

| 2024-10-11 | 08:45 am | 20°ତ12'   | o <sup>™</sup> ★ Asc                 |
|------------|----------|-----------|--------------------------------------|
| 2024-10-18 | 06:44 am | 23°ତ25'   | ď¥₽                                  |
| 2024-10-28 | 06:52 pm | 27°ତ47'   | ♂ ★ ⊅                                |
| 2024-11-08 | 10:25 am | 01°       | o™ o° Mc                             |
| 2024-11-10 | 10:59 pm | 02°       | ♂ ★ ⊙                                |
| 2024-11-14 | 09:54 pm | 03° ୡ 17' | ♂□♂                                  |
| 2024-11-28 | 04:16 pm | 05°       | ₫ 🗆 4                                |
| 2024-12-06 | 04:32 pm | 06°       | o <sup>a</sup> Stationary Retrograde |

# Mars Stationary Retrograde in 04th House

Rome wasn't built in a day, and neither will much else be during this period. For you, getting the foundations right will be the most important achievement, but you may have to try, try again before that becomes a done deal. Getting your inner priorities right so you don't start off half-cocked is really important, so think it through and consider all the repercussions before you take action. Even then, be willing to patiently rework it if need be. The test of success here is not a hot launch, but seeing it all safely home in the end. And remember, others are involved and can throw you off, so be careful.

### 2024-12-14 12:47 pm 05° ୫45' ନ ଟା 🗆 4

Mars Square Jupiter (Retrograde)

Your emotional drive and sense of things may be at odds with your best interests, the way to proceed. You could make some bad decisions, be too generous, or squander your resources.

- 2024-12-27 05:24 am 03° ର 17' R ି 🗆 ି
  - Mars Square Mars (Retrograde)

Harsh energy could leave you feeling emotionally blocked and frustrated. Don't try to push too hard. You are only fighting yourself. Wait this one out.

### 2024-12-30 06:25 pm 02° ୫ 13' ℞ ♂ ★ ⊙

Mars Sextile Sun (Retrograde) You may be especially dynamic and assertive just now. There is a lot of energy and drive available.

2025-01-02 00:46 am 01° ని28' గ్రి రి గ్రి

Mars Opposite Midheaven (Retrograde) Your home and family life may be challenged by someone in authority. This could be jobrelated. There may be a Mexican standoff.