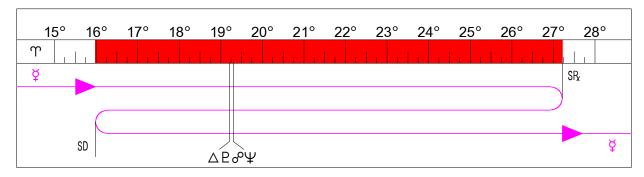

# Mercury Stationary Retrograde 2024-04-01 in 12th House

| 2024-03-18 | 08:40 pm | 15°Ƴ59' | ¥ Enters Rx Zone |
|------------|----------|---------|------------------|
| 2024-03-21 | 02:29 am | 19°ጥ13' | <b>∀</b> Δ Ρ     |
| 2024-03-21 | 04:02 am | 19°ጥ18' | φ°Ψ              |

2024-04-01 03:06 pm 27° ° 13' ℞ ♀ Stationary Retrograde

Mercury Stationary Retrograde in 12th House

For the next three weeks you may feel like you're waiting for things to come together, but you don't know exactly what they are. Kind of like watching a row of seeds you've planted -- you hope something is happening, but it's hard to tell. Events for you are, in fact, restructuring themselves behind the scenes, and you may be in for some surprises when all is resolved. Your best course is to make as few assumptions as possible and don't bet on the same old horses. Be open to your own intuitive hunches and be ready to jump aboard a new bandwagon when it suddenly materializes. It may come from closer than you think and from those you might have taken for granted.

2024-04-16 02:26 am 19°°°18'℞ ℣ℴ⁰ Ѱ

Mercury Opposite Neptune (Retrograde)

Someone you meet today may seem unrealistic and foggy-minded to you. In return, the person may find you lacking in sensitivity and imagination. You could find yourself the odd-man-out.

2024-04-16 05:33 am 19°°°13' ℞ ℣ △ ℙ

Mercury Trine Pluto (Retrograde)

In-depth discussions and probing conversations find you at your mental best. Your analytical abilities are at a high point.