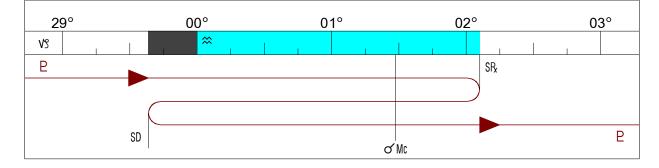

## Pluto Stationary Retrograde 2024-05-02 in 10th House

 2024-01-09
 04:38 pm
 29° v338'
 E Enters Rx Zone

 2024-03-11
 07:27 am
 01° ≈ 28'
 E of Mc

 2024-05-02
 06:23 am
 02° ≈ 06' Rx
 E Stationary Retrograde

 2024-06-26
 01:54 am
 01° ≈ 28' Rx
 E of Mc

Pluto Conjunct Midheaven (Retrograde)

A deep inner change affecting your career goals and the way you set about fulfilling them. A time of intense mental and psychological change, during which you see how your inner self works. A mental transformation.