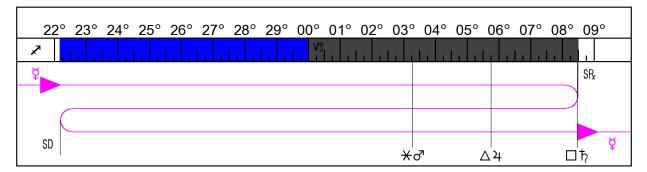

Mercury Stationary Retrograde 2023-12-13 in 08th House

| 2023-11-25 | 05:41 am | 22° <b>才</b> 11'  | § Enters Rx Zone |
|------------|----------|-------------------|------------------|
| 2023-12-04 | 06:25 am | 03°√317'          | ¥ <b>⊀</b> ⊲     |
| 2023-12-06 | 10:28 pm | 05° <i>\</i> %45' | ⊈∆ 4             |
| 2023-12-12 | 11:46 am | 08°√328'          | ¥□ħ              |

# 2023-12-13 12:24 pm 08° № 28' R ♀□ ħ

Mercury Square Saturn (Retrograde)

You may feel mentally depressed or restricted. Perhaps this is not the time to try to solve any serious problems or make important decisions. It could be hard to think.

# 2023-12-18 09:51 am 05° № 45' R ♀ △ 4

Mercury Trine Jupiter (Retrograde)

A clear-minded insight into your own plans and methods is available to you. A very good time to communicate your goals and put them into words. A good time for decisions.

# 2023-12-20 01:10 pm 03° № 17' R<sub>x</sub> ♀ ★ ♂

Mercury Sextile Mars (Retrograde)

Your mind is quick and sharp, and your words are the only weapon you will need today. You have insight into your emotions and drive, and you can talk about your feelings with great insight and fluidity.