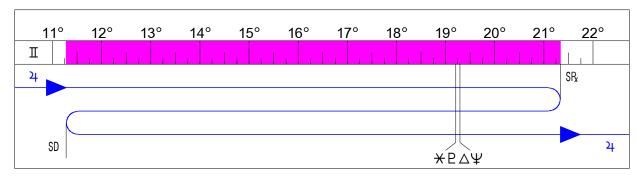

Mercury Stationary Retrograde 2023-12-13 in 08th House

| 2023-11-25 | 05:41 am | 22° <b>才</b> 11'  | § Enters Rx Zone |
|------------|----------|-------------------|------------------|
| 2023-12-04 | 06:25 am | 03°√317'          | ¥ <b>⊀</b> ⊲     |
| 2023-12-06 | 10:28 pm | 05° <i>\</i> %45' | ⊈∆ 4             |
| 2023-12-12 | 11:46 am | 08°√328'          | ¥□ħ              |

Mercury Stationary Retrograde in 08th House

If you can spend the next three weeks redeploying your debts and reallocating resources, you will not regret it. In fact, it may simply be a necessity to pick up loose ends and take a second look at whether you are unnecessarily overextended. With a little tweaking, you could be sitting in the catbird seat, but you'll need to test the wind to get some height. Pick up on assets you've neglected or forgotten about, and you'll have all you need. Make new friends, but keep the old; one is silver, but the other's gold -- in ways you hadn't even thought about.

# 2023-12-13 12:24 pm 08° № 28' R ♀□ ħ

Mercury Square Saturn (Retrograde)

You may feel mentally depressed or restricted. Perhaps this is not the time to try to solve any serious problems or make important decisions. It could be hard to think.

# 2023-12-18 09:51 am 05° № 45' R ♀ △ 4

Mercury Trine Jupiter (Retrograde)

A clear-minded insight into your own plans and methods is available to you. A very good time to communicate your goals and put them into words. A good time for decisions.

# 2023-12-20 01:10 pm 03° № 17' R<sub>x</sub> ♀ ★ ♂

Mercury Sextile Mars (Retrograde)

Your mind is quick and sharp, and your words are the only weapon you will need today. You have insight into your emotions and drive, and you can talk about your feelings with great insight and fluidity.